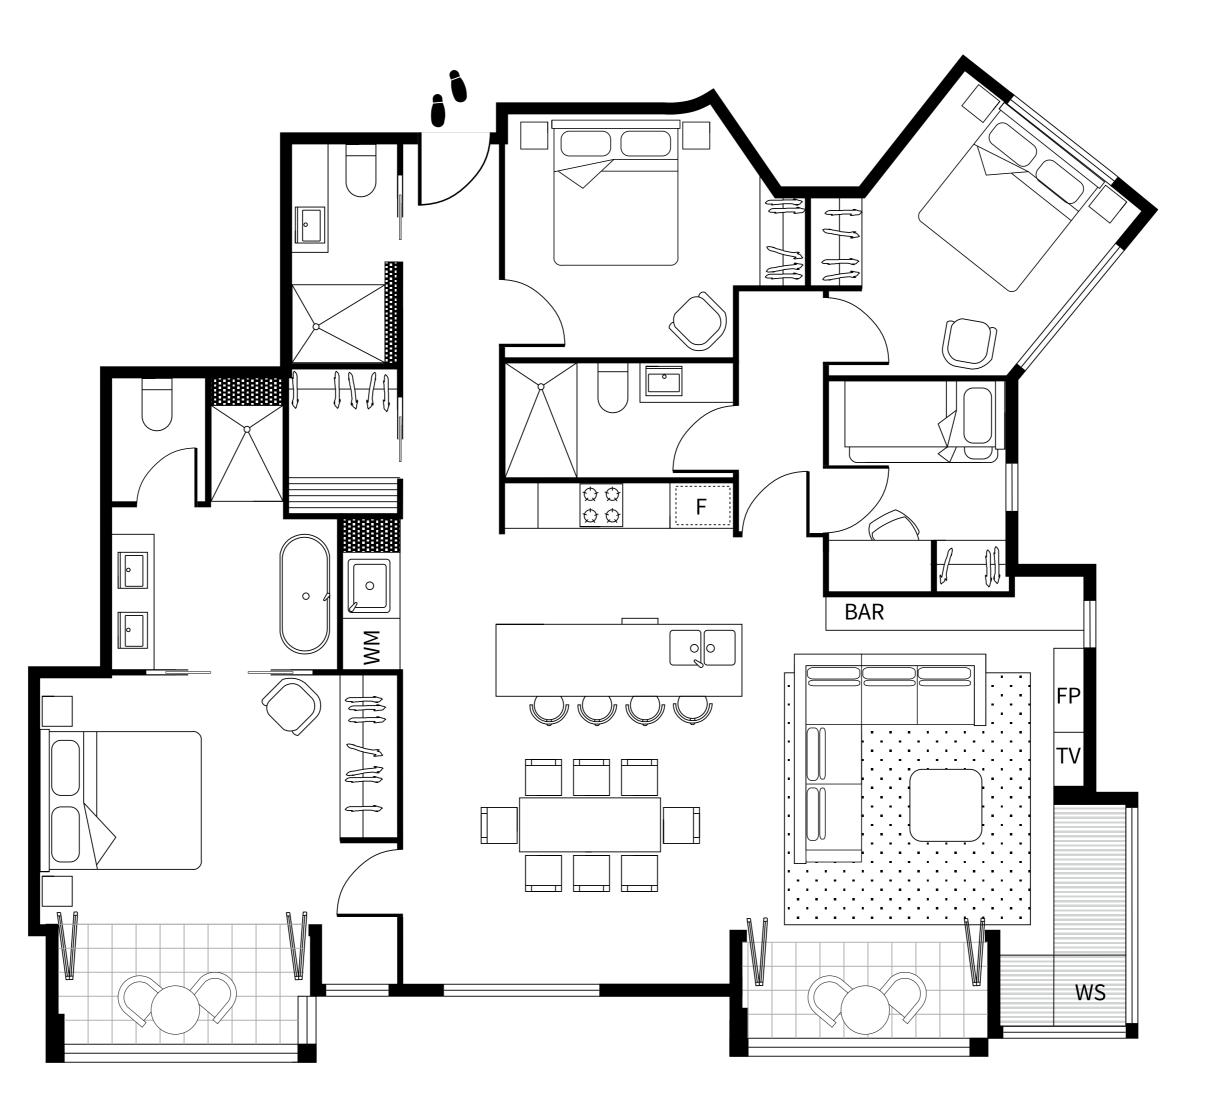

### **APARTMENT 1.4**

LEVEL ONE

| Bedrooms                               | 4                 |
|----------------------------------------|-------------------|
| Bathrooms                              | 3                 |
| Carspace                               | 1                 |
| AREA (including Winter Garden Balcony) |                   |
| TOTAL 15                               | 5.3M <sup>2</sup> |

### LEGEND

| WM | Washer/Dryer      |
|----|-------------------|
| FP | Fireplace         |
| F  | Integrated fridge |
| WS | Window seating    |