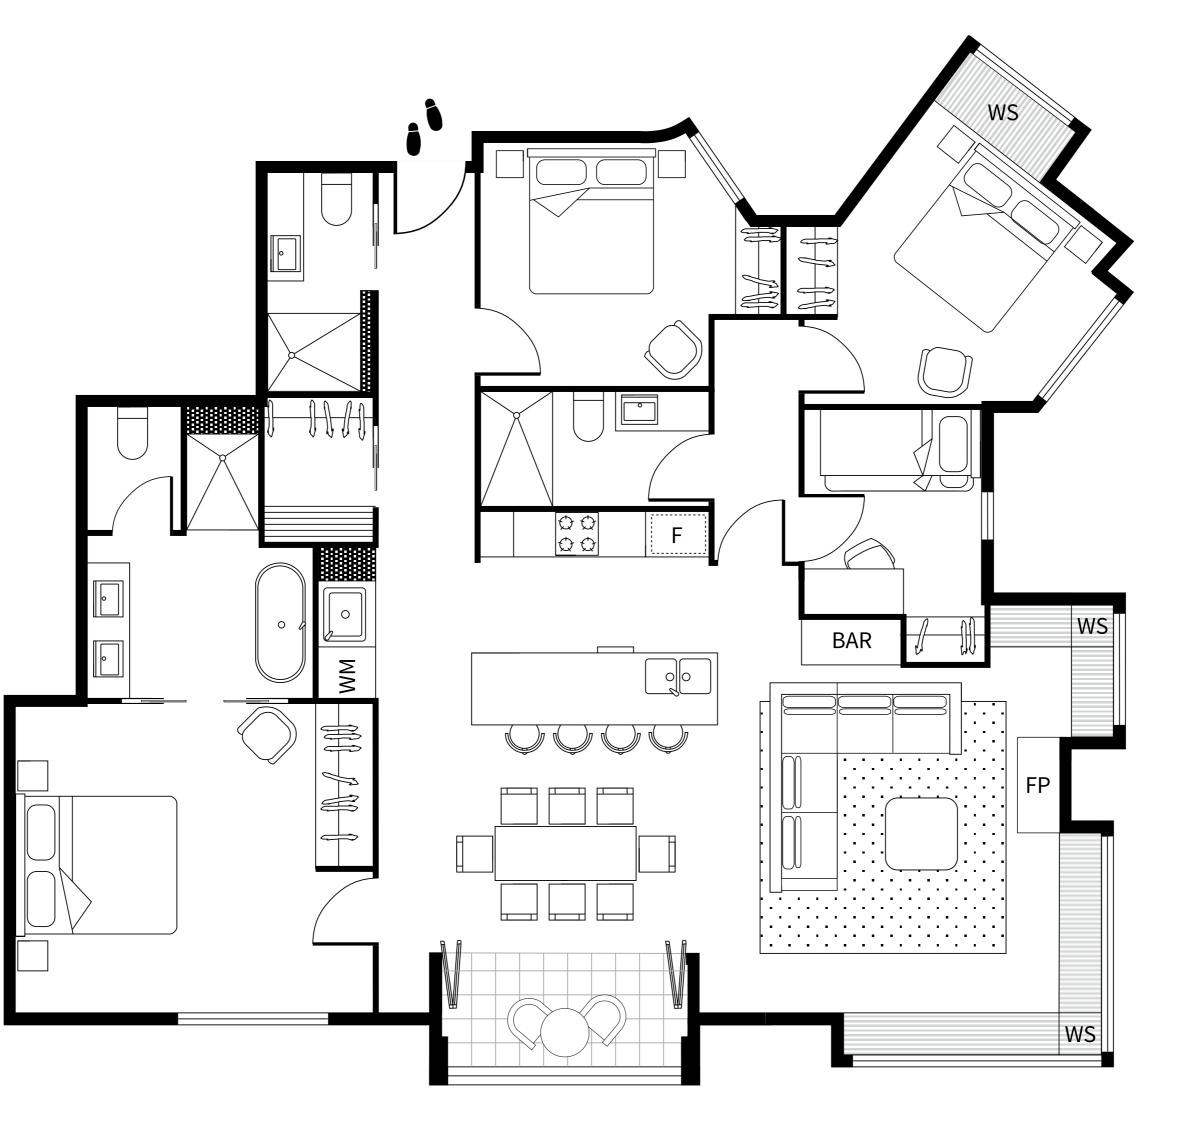

### **APARTMENT 1.4**

LEVEL ONE

| Bedrooms                               | 4                 |
|----------------------------------------|-------------------|
| Bathrooms                              | 3                 |
| Carspace                               | 1                 |
| AREA (including Winter Garden Balcony) |                   |
| TOTAL 15                               | 5.3M <sup>2</sup> |

### LEGEND

| WM | Washer/Dryer      |
|----|-------------------|
| FP | Fireplace         |
| F  | Integrated fridge |
| WS | Window seating    |