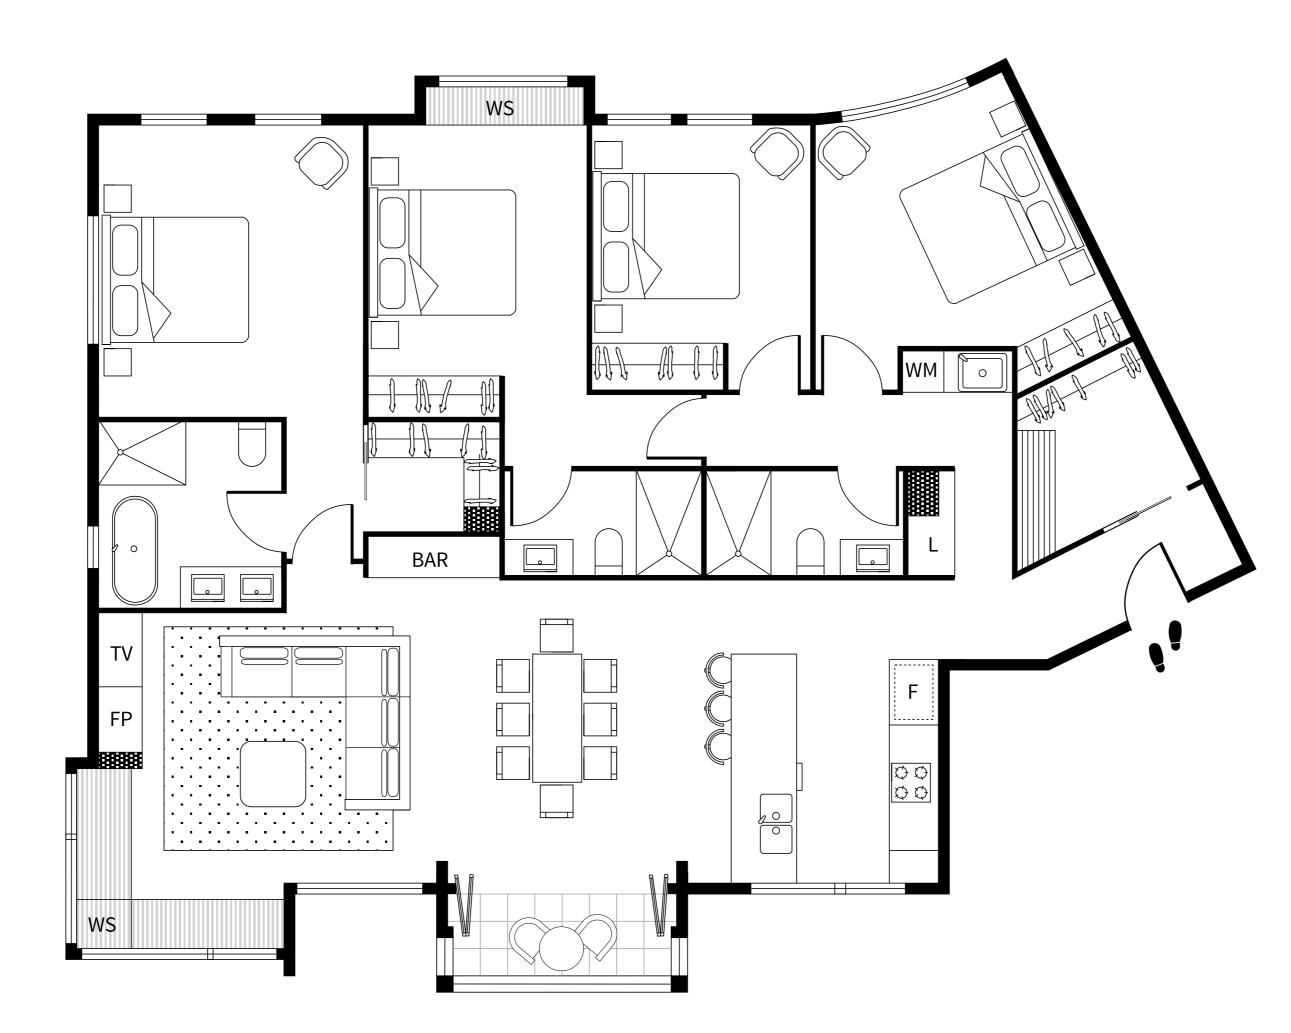

## **APARTMENT 1.1**

LEVEL ONE

| Bedrooms                        | 4                   |
|---------------------------------|---------------------|
| Bathrooms                       | 3                   |
| Car space                       | 1                   |
| AREA (including Winter Garden B | Balcony)            |
| TOTAL                           | 164.2M <sup>2</sup> |

#### LEGEND

| L  | Linen             |
|----|-------------------|
| WM | Washer/Dryer      |
| FP | Fireplace         |
| F  | Integrated fridge |
| WS | Window seating    |