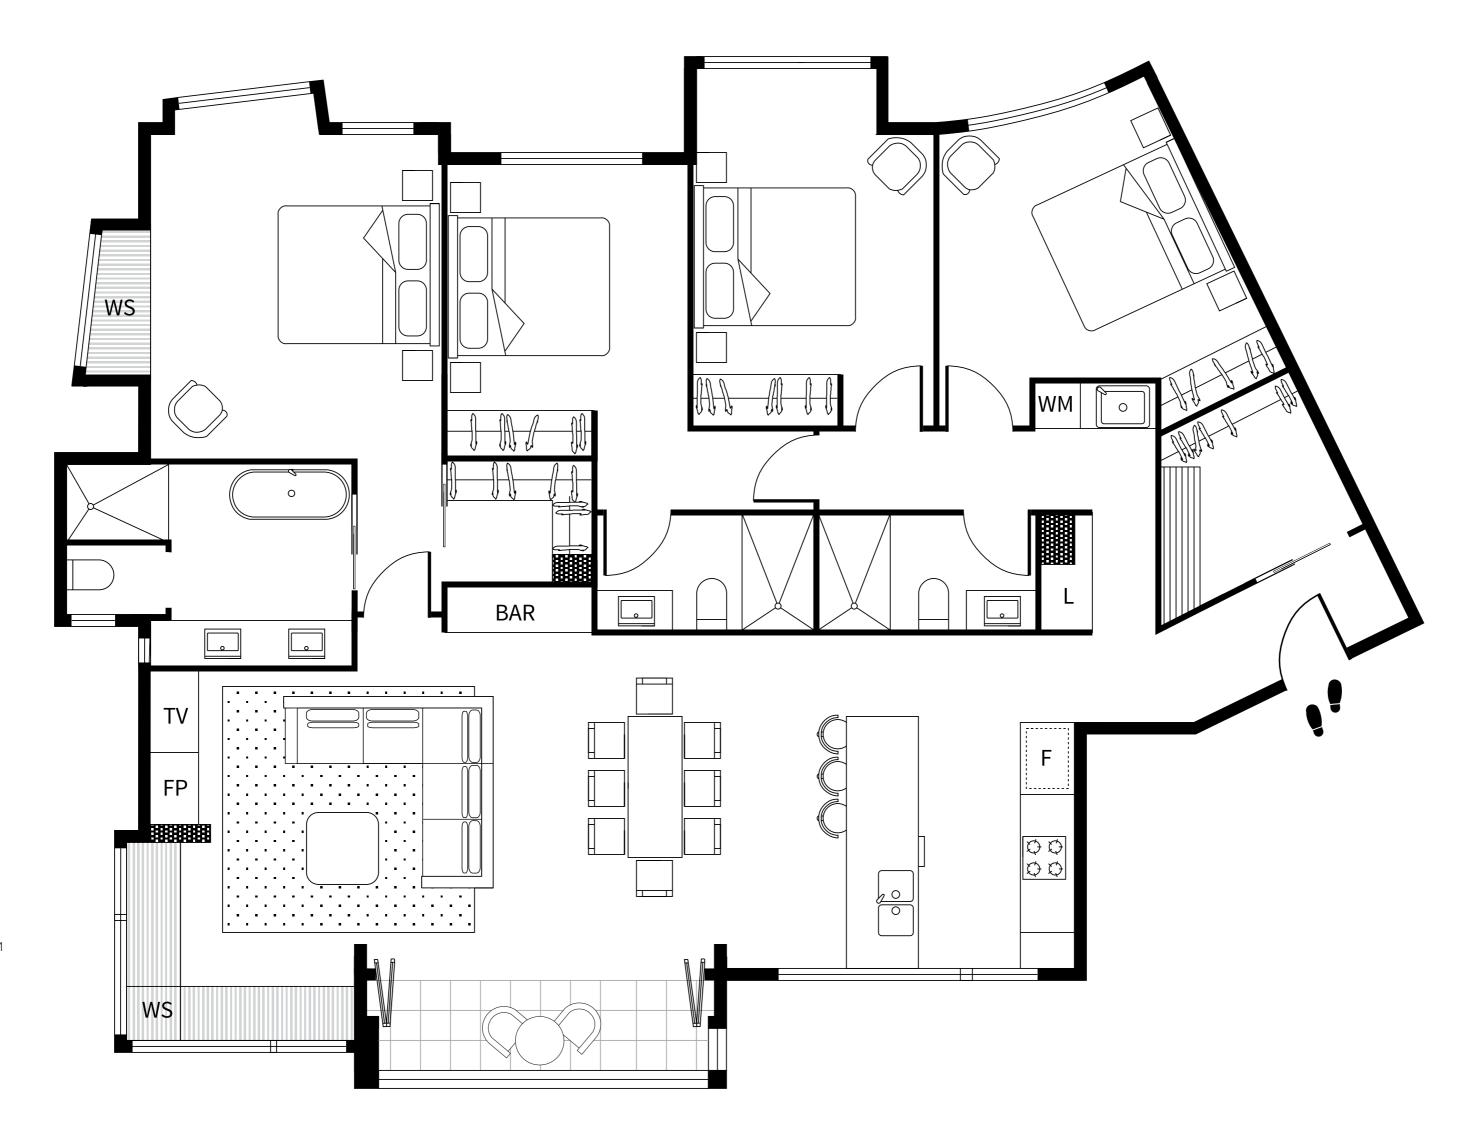

## **APARTMENT 1.1**

LEVEL ONE

| Bedrooms                        | 4                   |
|---------------------------------|---------------------|
| Bathrooms                       | 3                   |
| Car space                       | 1                   |
| AREA (including Winter Garden B | Balcony)            |
| TOTAL                           | 164.2M <sup>2</sup> |

#### LEGEND

| L  | Linen             |
|----|-------------------|
| WM | Washer/Dryer      |
| FP | Fireplace         |
| F  | Integrated fridge |
| WS | Window seating    |