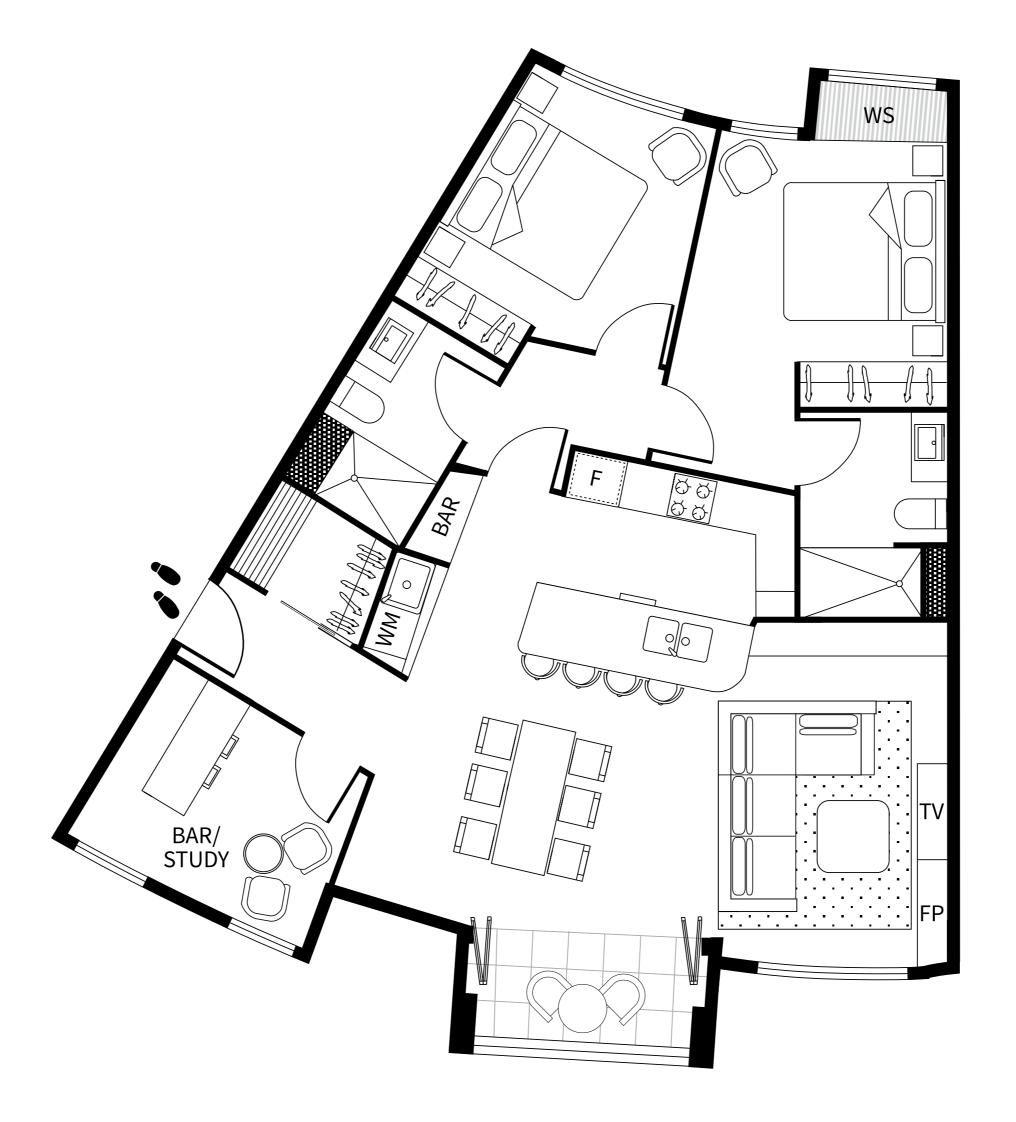

### **APARTMENT 1.4**

LEVEL ONE

| Bedrooms                               | 4                 |
|----------------------------------------|-------------------|
| Bathrooms                              | 3                 |
| Carspace                               | 1                 |
| AREA (including Winter Garden Balcony) |                   |
| TOTAL 15                               | 5.3M <sup>2</sup> |

### LEGEND

| WM | Washer/Dryer      |
|----|-------------------|
| FP | Fireplace         |
| F  | Integrated fridge |
| WS | Window seating    |