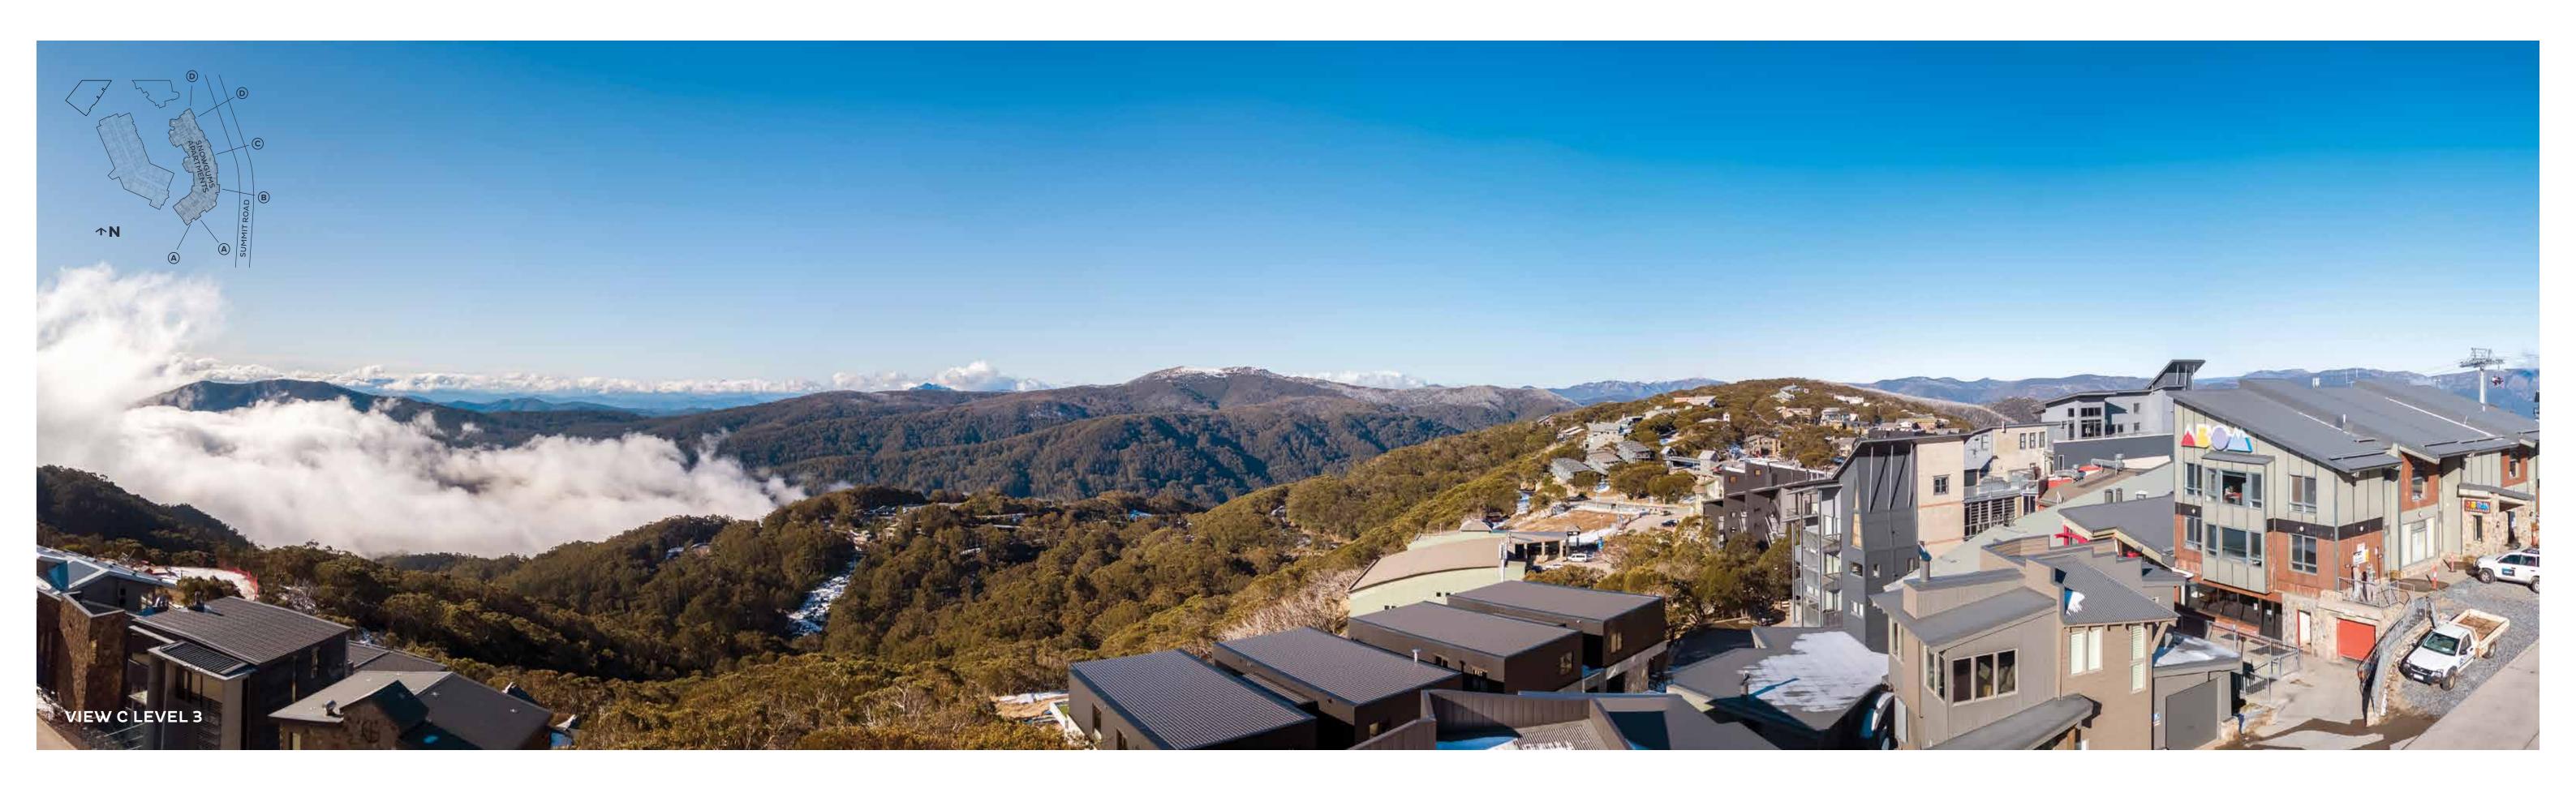

### **CAR PARK**







### LEVEL THREE



### **LEVEL FOUR**







## **APARTMENT 1.1**

LEVEL ONE

| Bedrooms                        | 4                   |
|---------------------------------|---------------------|
| Bathrooms                       | 3                   |
| Car space                       | 1                   |
| AREA (including Winter Garden B | Balcony)            |
| TOTAL                           | 164.2M <sup>2</sup> |

#### LEGEND

| L  | Linen             |
|----|-------------------|
| WM | Washer/Dryer      |
| FP | Fireplace         |
| F  | Integrated fridge |
| WS | Window seating    |







### **APARTMENT 1.2**

LEVEL ONE

| TOTAL                                  | 112.7M <sup>2</sup> |
|----------------------------------------|----------------