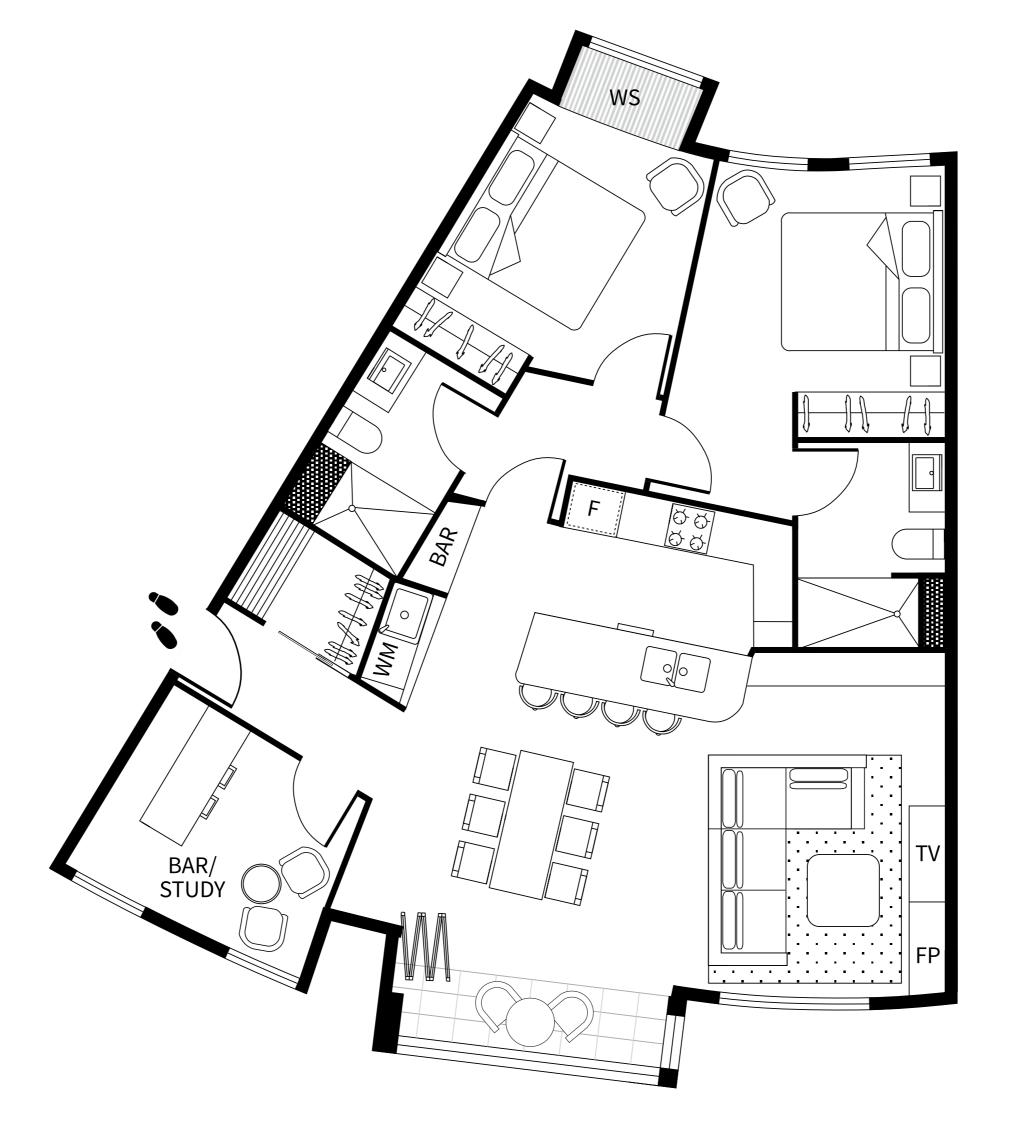

### **APARTMENT 1.2**

LEVEL ONE

| TOTAL                                  | 112.7M <sup>2</sup> |
|----------------------------------------|---------------------|
| AREA (including Winter Garden Balcony) |                     |
| Car space                              | 1                   |
| Bathrooms                              | 2                   |
| Bedrooms                               | 2                   |

### LEGEND

| WM | Washer/Dryer      |
|----|-------------------|
| FP | Fireplace         |
| F  | Integrated fridge |
| WS | Window seating    |