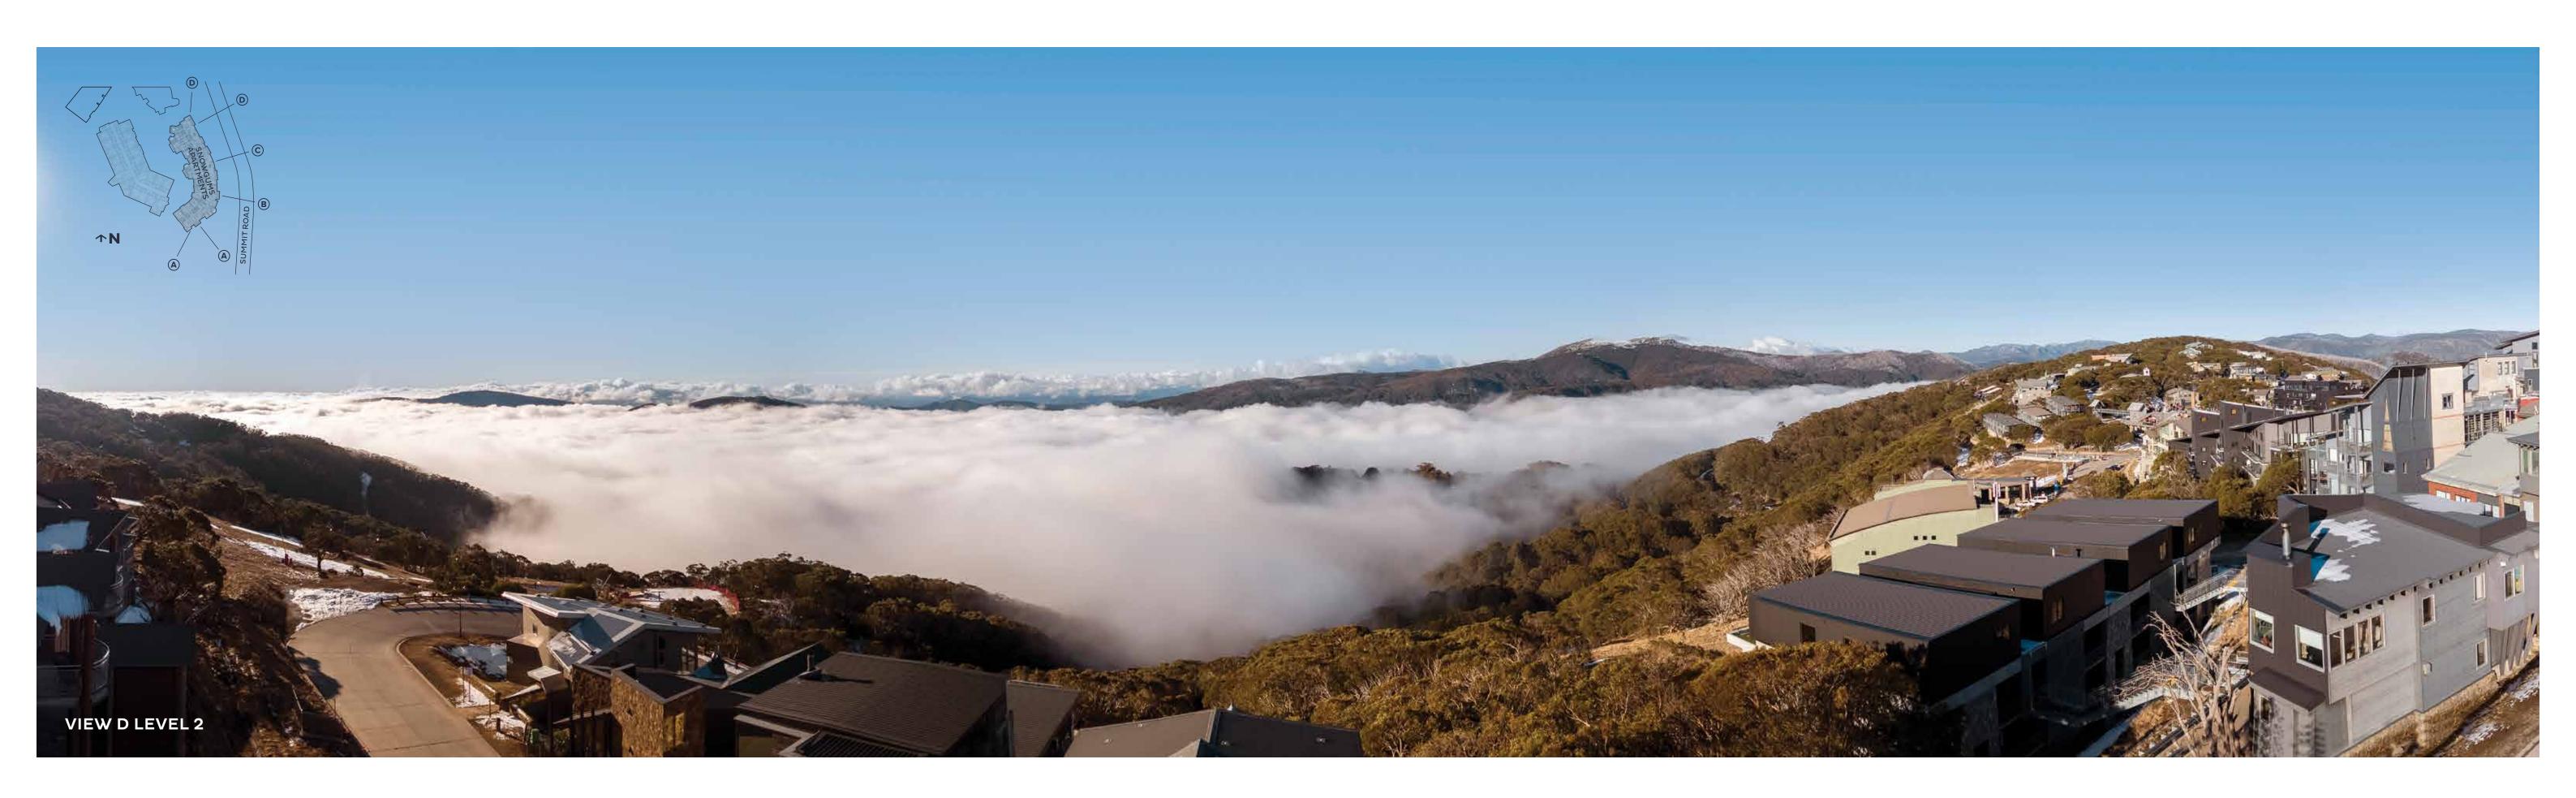

### **CAR PARK**







### LEVEL THREE



### **LEVEL FOUR**







## **APARTMENT 1.1**

LEVEL ONE

| Bedrooms                        | 4                   |
|---------------------------------|---------------------|
| Bathrooms                       | 3                   |
| Car space                       | 1                   |
| AREA (including Winter Garden B | Balcony)            |
| TOTAL                           | 164.2M <sup>2</sup> |

#### LEGEND

| L  | Linen             |
|----|-------------------|
| WM | Washer/Dryer      |
| FP | Fireplace         |
| F  | Integrated fridge |
| WS | Window seating    |







### **APARTMENT 1.2**

LEVEL ONE

| TOTAL                                  | 112.7M <sup>2</sup> |
|----------------------------------------|--------------------