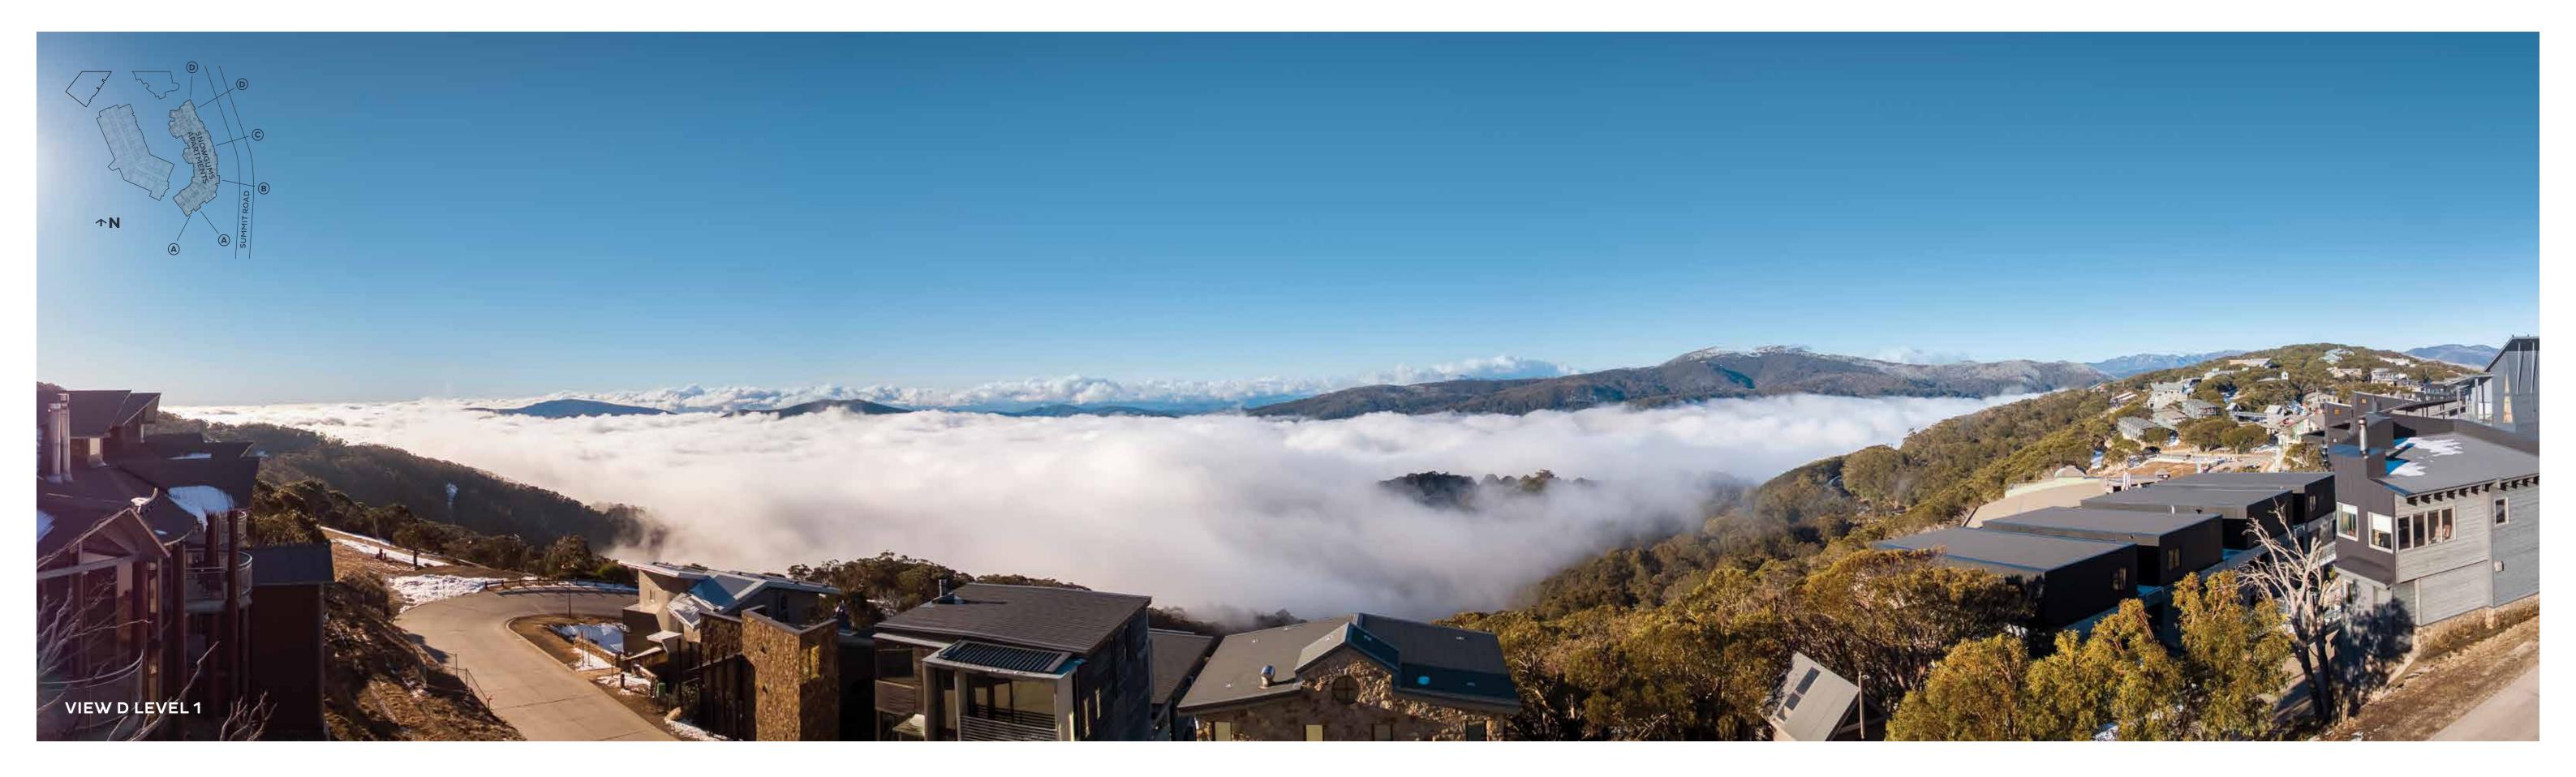

### **CAR PARK**







### LEVEL THREE



### **LEVEL FOUR**







## **APARTMENT 1.1**

LEVEL ONE

| Bedrooms                        | 4                   |
|---------------------------------|---------------------|
| Bathrooms                       | 3                   |
| Car space                       | 1                   |
| AREA (including Winter Garden B | Balcony)            |
| TOTAL                           | 164.2M <sup>2</sup> |

#### LEGEND

| L  | Linen             |
|----|-------------------|
| WM | Washer/Dryer      |
| FP | Fireplace         |
| F  | Integrated fridge |
| WS | Window seating    |







### **APARTMENT 1.2**

LEVEL ONE

| TOTAL                                  | 112.7M <sup>2</sup> |
|----------------------------------------|------------------