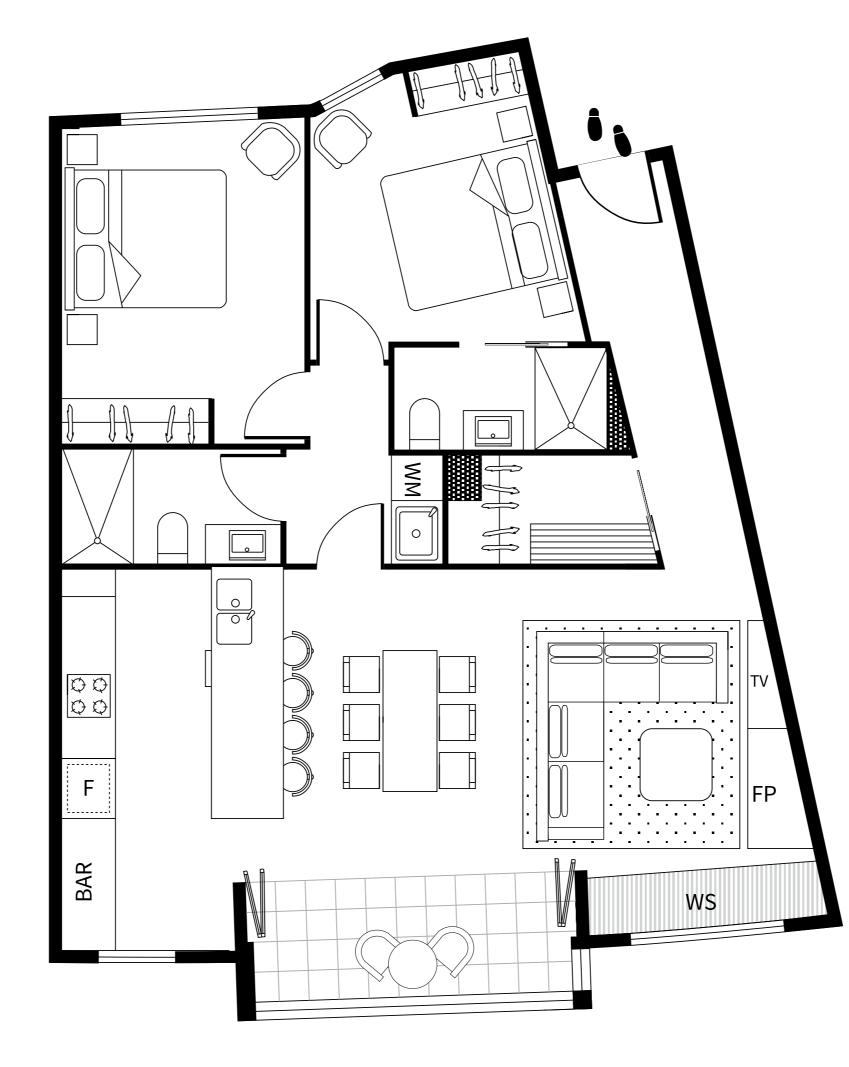

## **APARTMENT 1.1**

LEVEL ONE

| Bedrooms                        | 4                   |
|---------------------------------|---------------------|
| Bathrooms                       | 3                   |
| Car space                       | 1                   |
| AREA (including Winter Garden B | Balcony)            |
| TOTAL                           | 164.2M <sup>2</sup> |

#### LEGEND

| L  | Linen             |
|----|-------------------|
| WM | Washer/Dryer      |
| FP | Fireplace         |
| F  | Integrated fridge |
| WS | Window seating    |