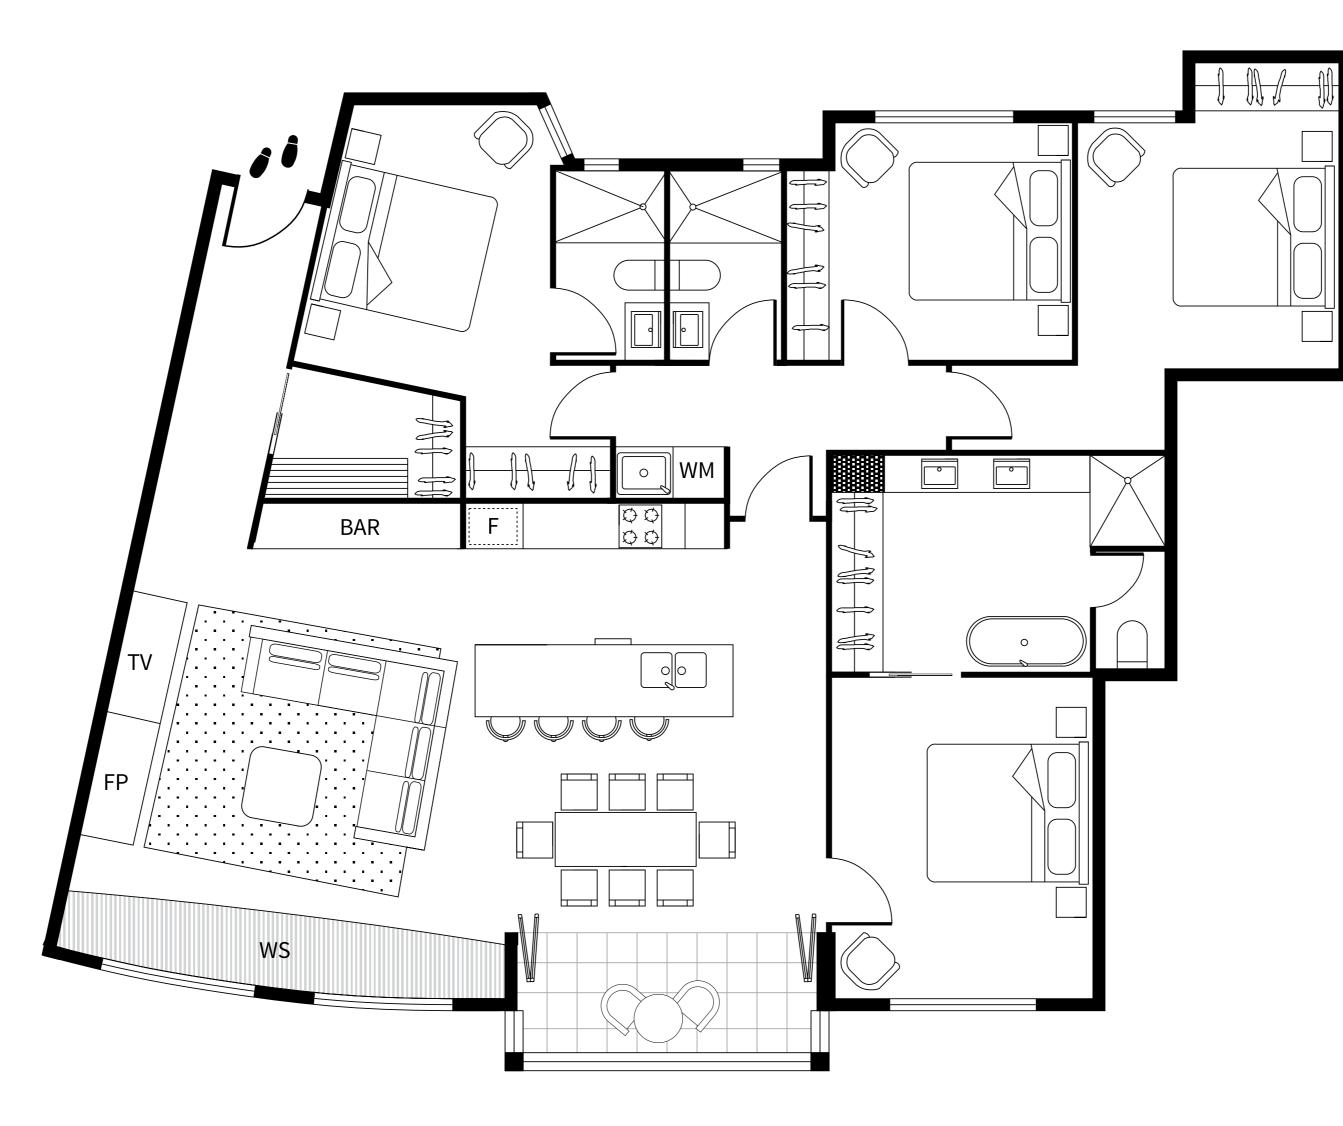

# **APARTMENT 3.1**

LEVEL THREE

| TOTAL                    | 170.1M <sup>2</sup> |
|--------------------------|---------------------|
| AREA (including Winter G | arden Balcony)      |
| Car space                | 1                   |
| Bathrooms                | 3                   |
| Bedrooms                 | 4                   |

#### LEGEND

| L  | Linen             |
|----|-------------------|
| WM | Washer/Dryer      |
| FP | Fireplace         |
| F  | Integrated fridge |
| WS | Window seating    |