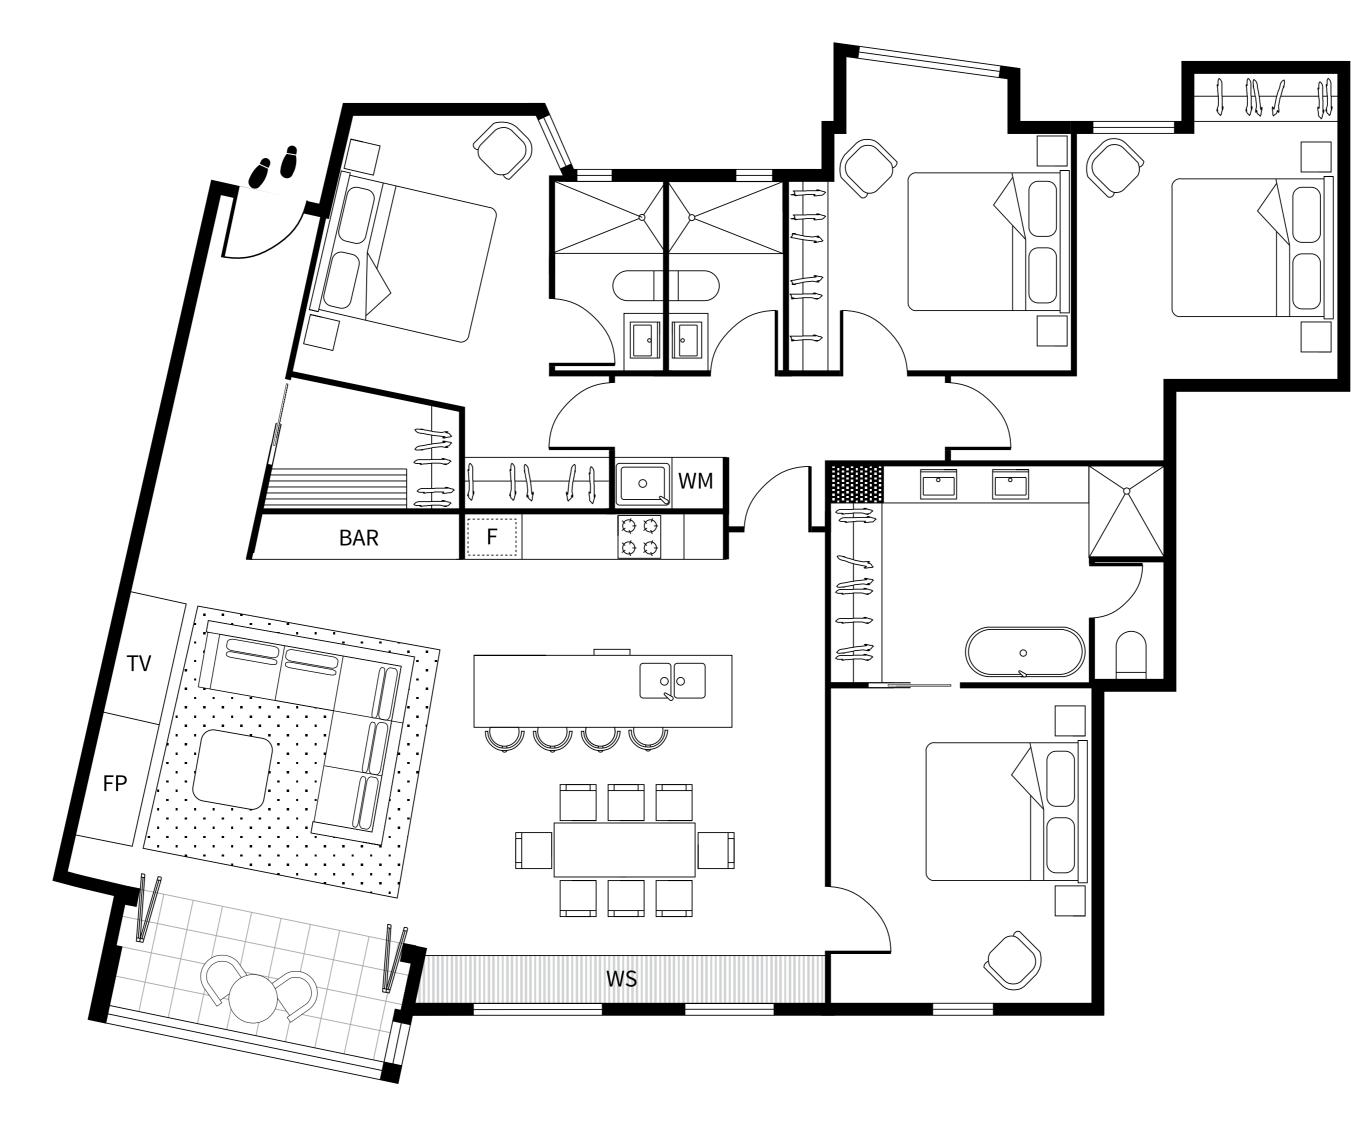

## **APARTMENT 2.1**

LEVEL TWO

| Bedrooms                               | 4                   |
|----------------------------------------|---------------------|
| Bathrooms                              | 3                   |
| Car space                              | 1                   |
| AREA (including Winter Garden Balcony) |                     |
| TOTAL                                  | 165.9M <sup>2</sup> |

### LEGEND

| L  | Linen             |
|----|-------------------|
| WM | Washer/Dryer      |
| FP | Fireplace         |
| F  | Integrated fridge |
| WS | Window seating    |