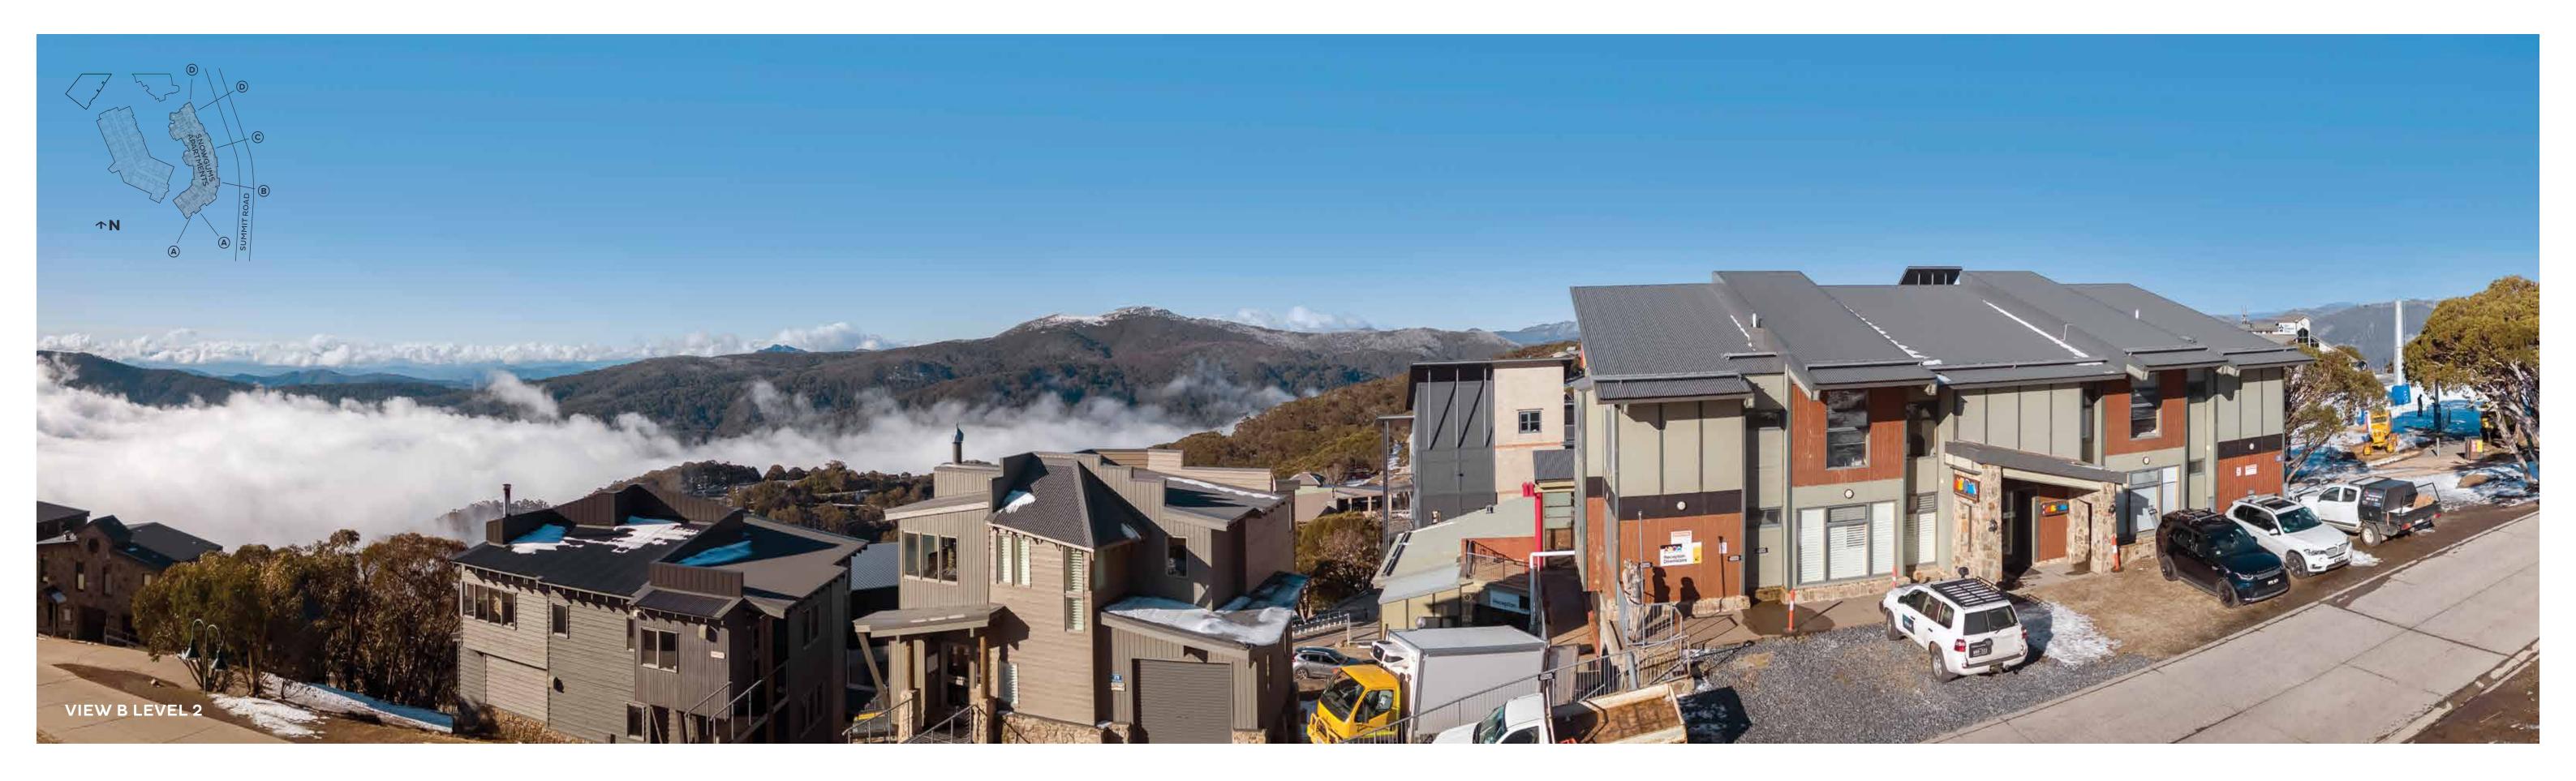

### **CAR PARK**







### LEVEL THREE



### **LEVEL FOUR**







## **APARTMENT 1.1**

LEVEL ONE

| Bedrooms                        | 4                   |
|---------------------------------|---------------------|
| Bathrooms                       | 3                   |
| Car space                       | 1                   |
| AREA (including Winter Garden B | Balcony)            |
| TOTAL                           | 164.2M <sup>2</sup> |

#### LEGEND

| L  | Linen             |
|----|-------------------|
| WM | Washer/Dryer      |
| FP | Fireplace         |
| F  | Integrated fridge |
| WS | Window seating    |







### **APARTMENT 1.2**

LEVEL ONE

| TOTAL                                  | 112.7M <sup>2</sup> |
|----------------------------------------|------