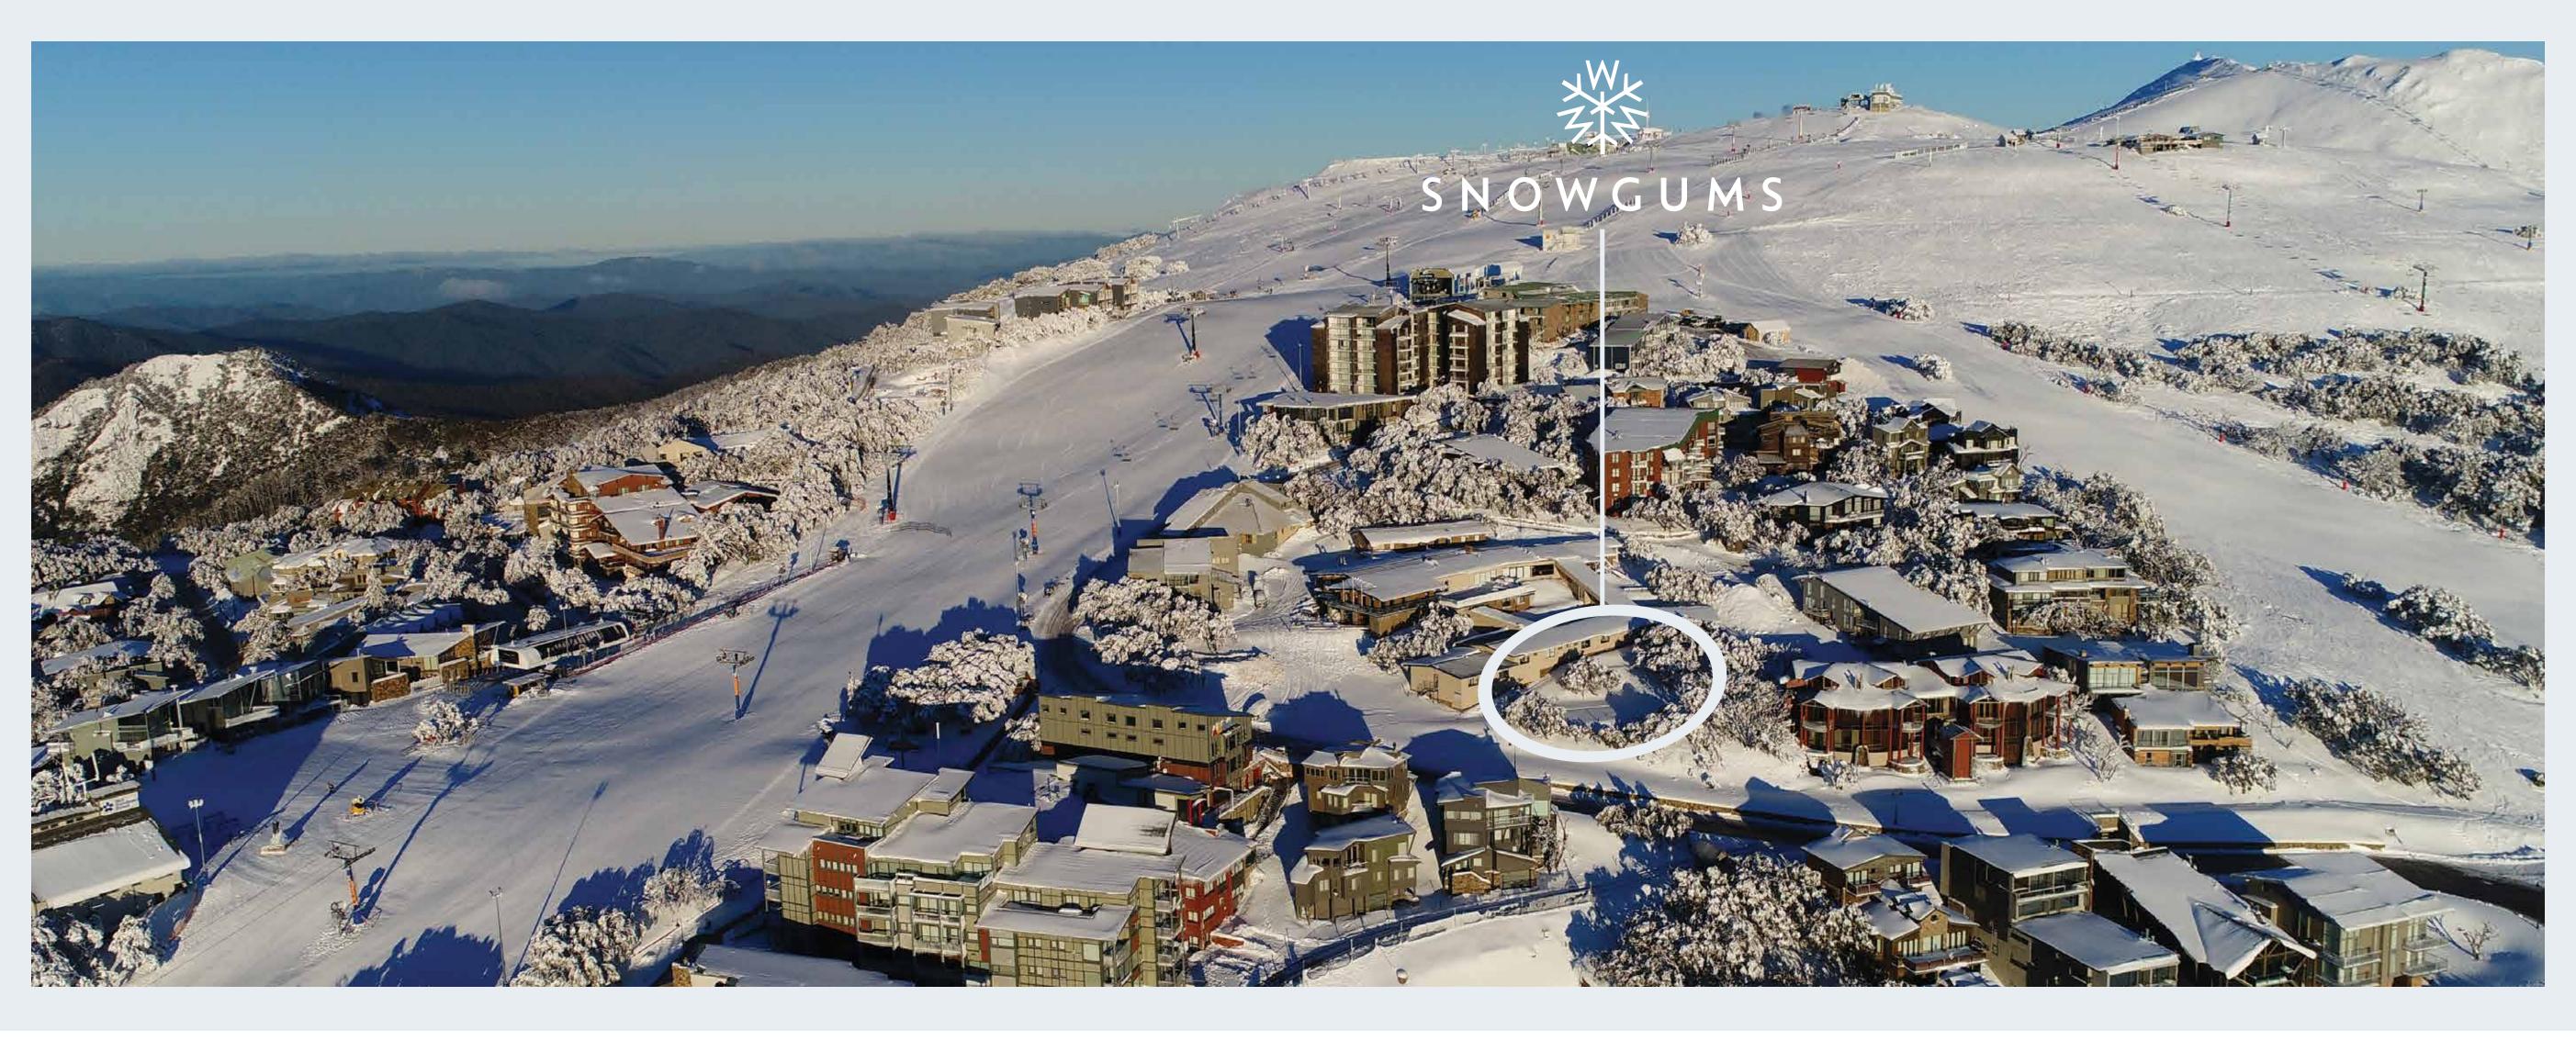

### **CAR PARK**







### LEVEL THREE



### **LEVEL FOUR**







## **APARTMENT 1.1**

LEVEL ONE

| Bedrooms                        | 4                   |
|---------------------------------|---------------------|
| Bathrooms                       | 3                   |
| Car space                       | 1                   |
| AREA (including Winter Garden B | Balcony)            |
| TOTAL                           | 164.2M <sup>2</sup> |

#### LEGEND

| L  | Linen             |
|----|-------------------|
| WM | Washer/Dryer      |
| FP | Fireplace         |
| F  | Integrated fridge |
| WS | Window seating    |







### **APARTMENT 1.2**

LEVEL ONE

| TOTAL                                  | 112.7M <sup>2</sup> |
|---------------------------------