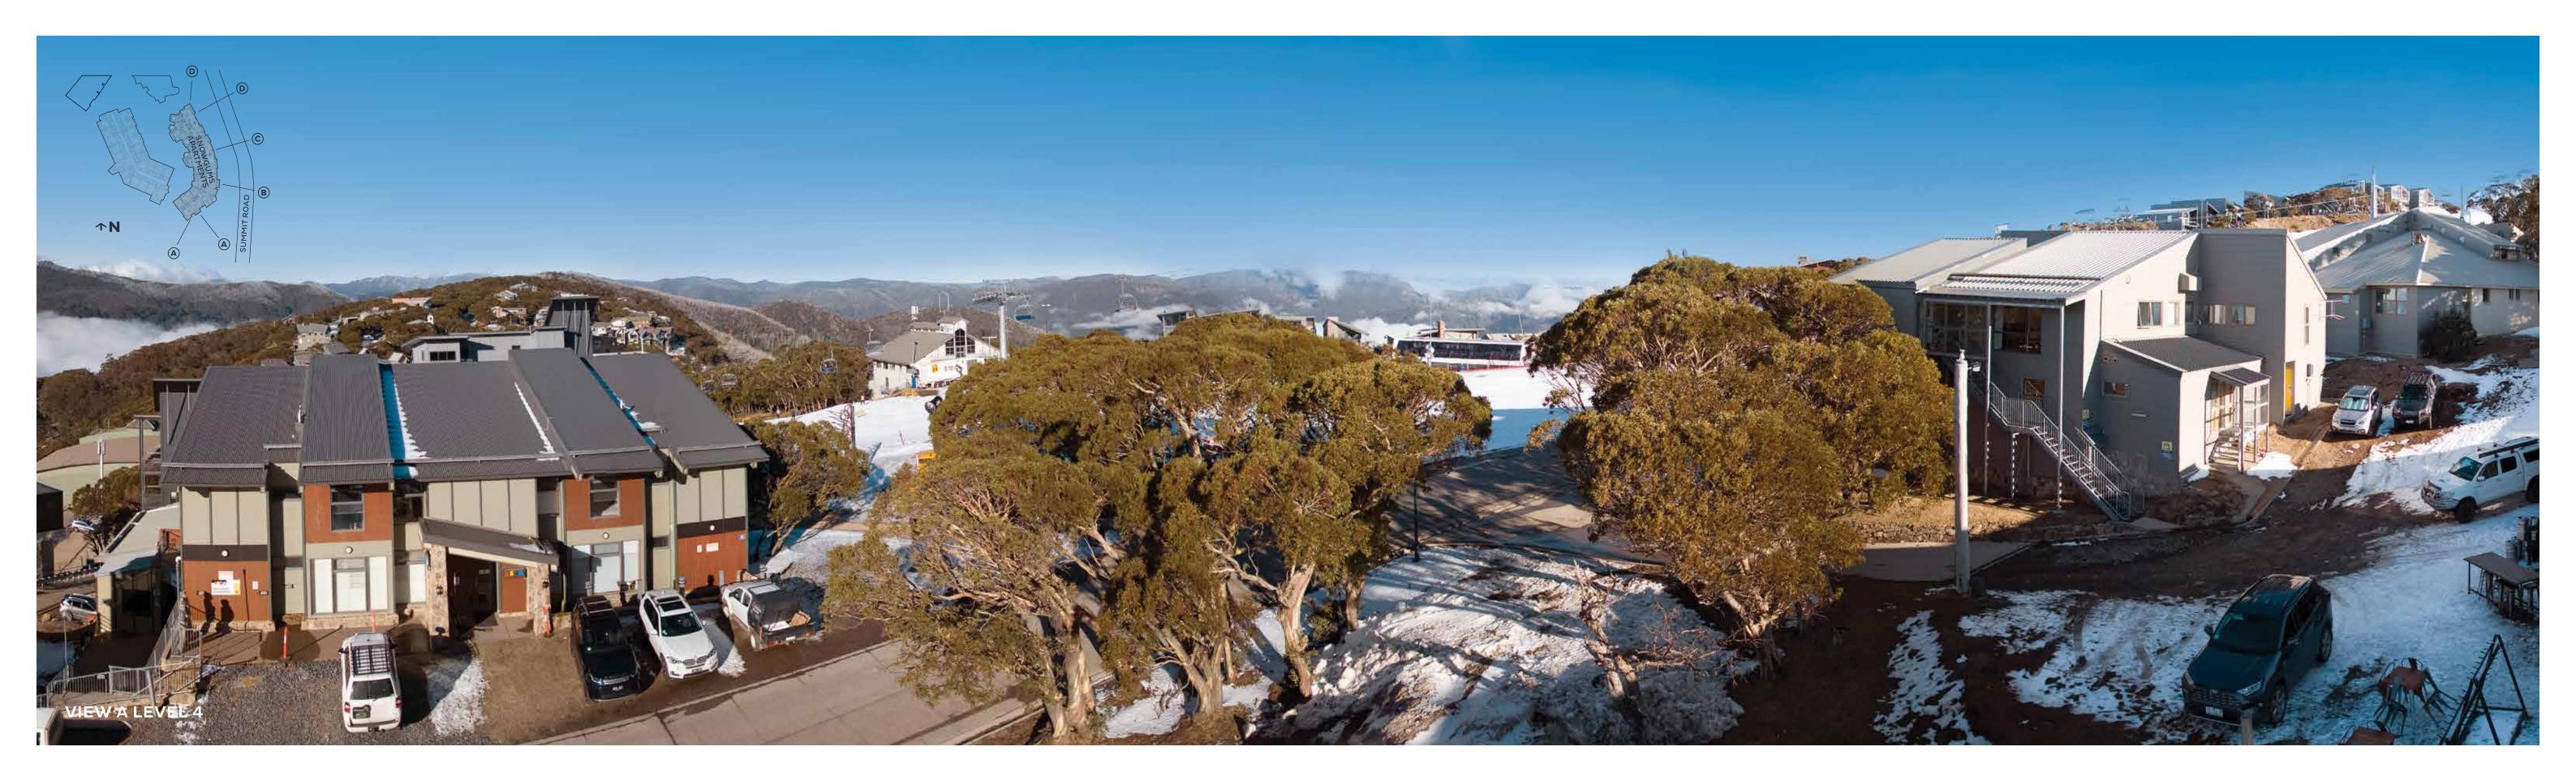

### **CAR PARK**







### LEVEL THREE



### **LEVEL FOUR**







## **APARTMENT 1.1**

LEVEL ONE

| Bedrooms                        | 4                   |
|---------------------------------|---------------------|
| Bathrooms                       | 3                   |
| Car space                       | 1                   |
| AREA (including Winter Garden B | Balcony)            |
| TOTAL                           | 164.2M <sup>2</sup> |

#### LEGEND

| L  | Linen             |
|----|-------------------|
| WM | Washer/Dryer      |
| FP | Fireplace         |
| F  | Integrated fridge |
| WS | Window seating    |







### **APARTMENT 1.2**

LEVEL ONE

| TOTAL                                  | 112.7M <sup>2</sup> |
|----------------------------------------|--