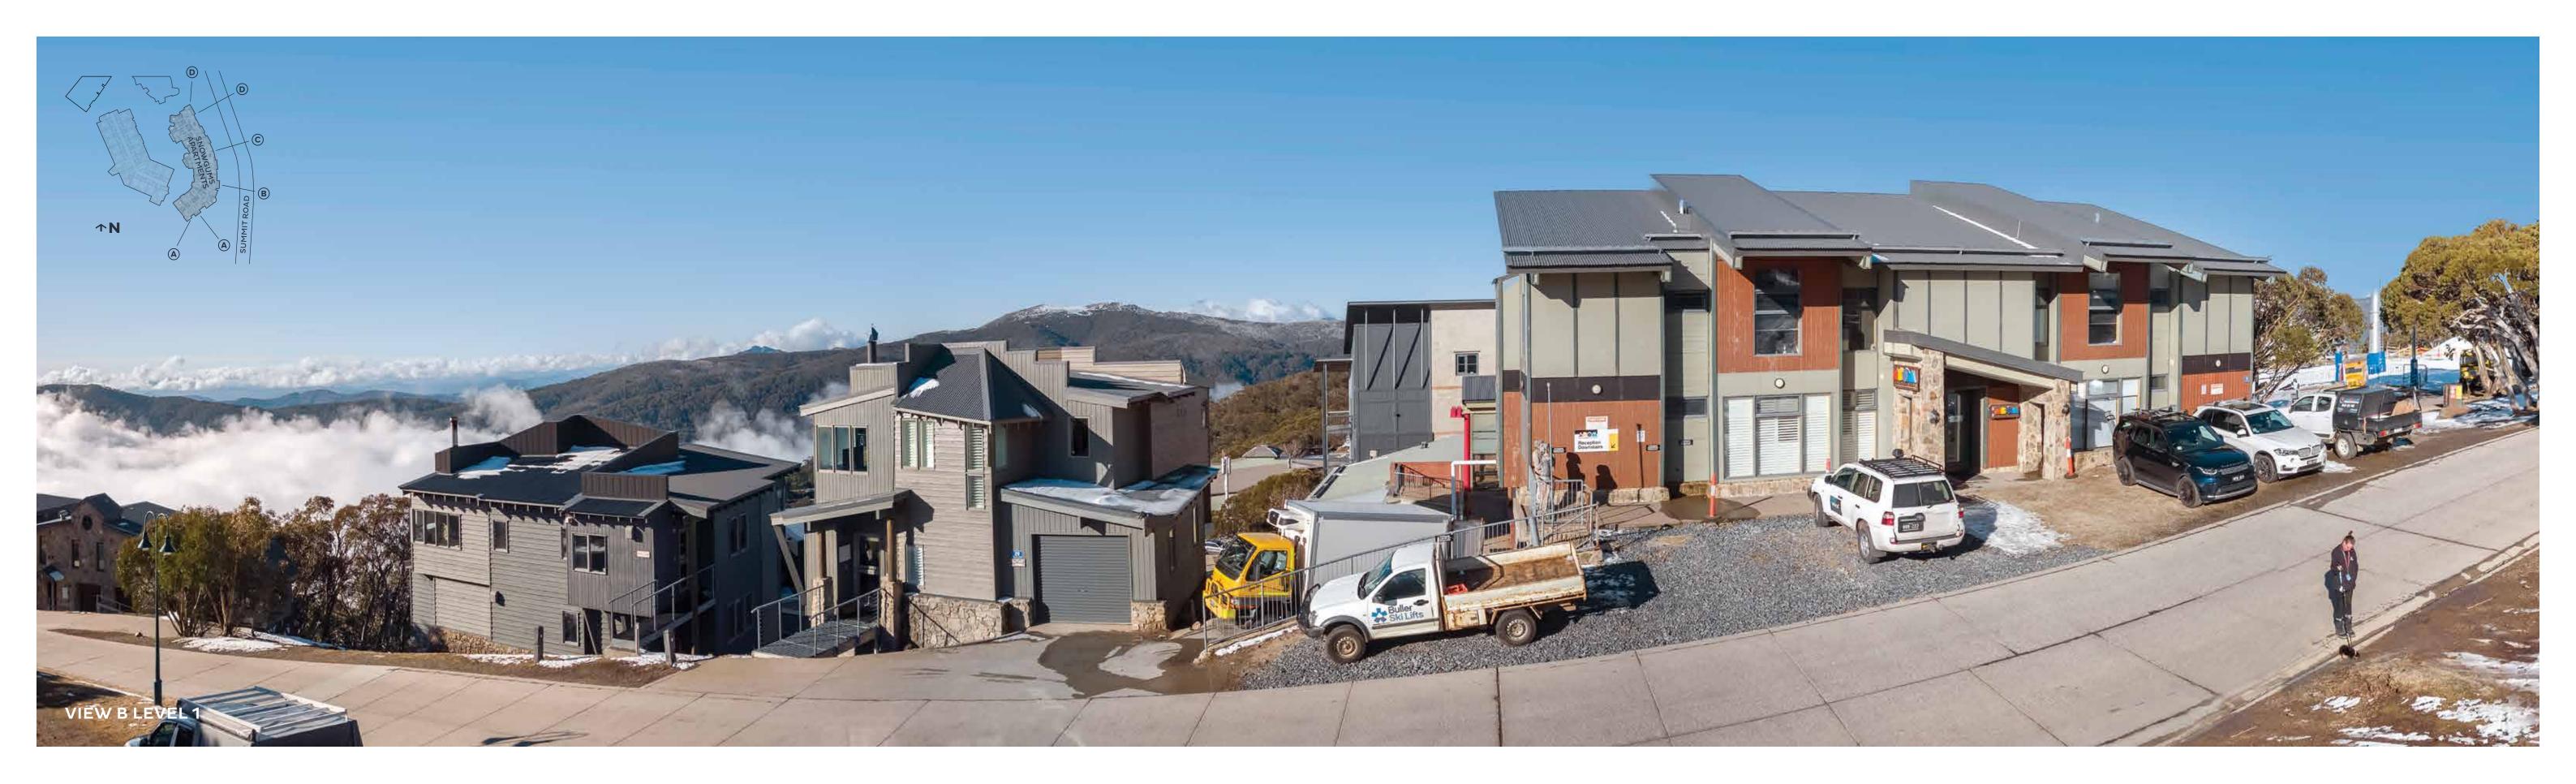

### **CAR PARK**







### LEVEL THREE



### **LEVEL FOUR**







## **APARTMENT 1.1**

LEVEL ONE

| Bedrooms                        | 4                   |
|---------------------------------|---------------------|
| Bathrooms                       | 3                   |
| Car space                       | 1                   |
| AREA (including Winter Garden B | Balcony)            |
| TOTAL                           | 164.2M <sup>2</sup> |

#### LEGEND

| L  | Linen             |
|----|-------------------|
| WM | Washer/Dryer      |
| FP | Fireplace         |
| F  | Integrated fridge |
| WS | Window seating    |







### **APARTMENT 1.2**

LEVEL ONE

| TOTAL                                  | 112.7M <sup>2</sup> |
|----------------------------------------|----