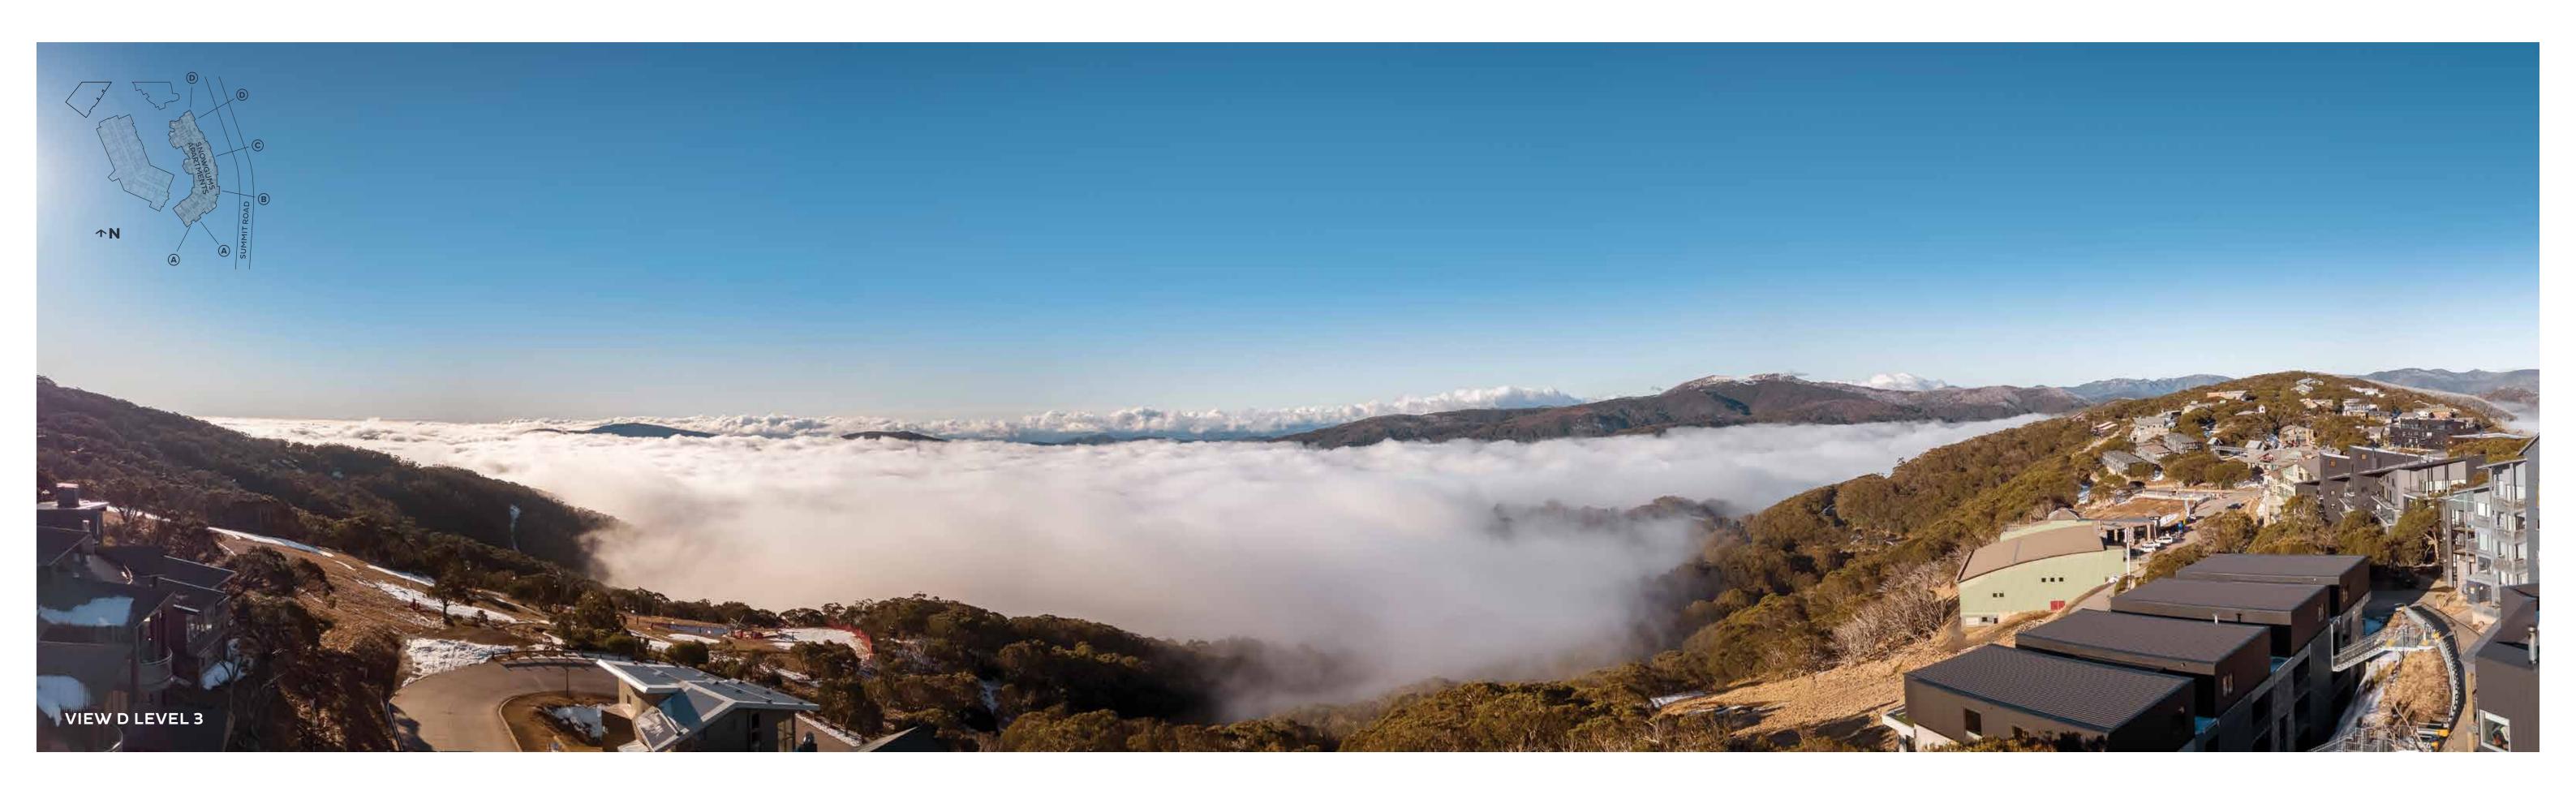

### **CAR PARK**







### LEVEL THREE



### **LEVEL FOUR**







## **APARTMENT 1.1**

LEVEL ONE

| Bedrooms                        | 4                   |
|---------------------------------|---------------------|
| Bathrooms                       | 3                   |
| Car space                       | 1                   |
| AREA (including Winter Garden B | Balcony)            |
| TOTAL                           | 164.2M <sup>2</sup> |

#### LEGEND

| L  | Linen             |
|----|-------------------|
| WM | Washer/Dryer      |
| FP | Fireplace         |
| F  | Integrated fridge |
| WS | Window seating    |







### **APARTMENT 1.2**

LEVEL ONE

| TOTAL                                  | 112.7M <sup>2</sup> |
|----------------------------------------|---------------------|