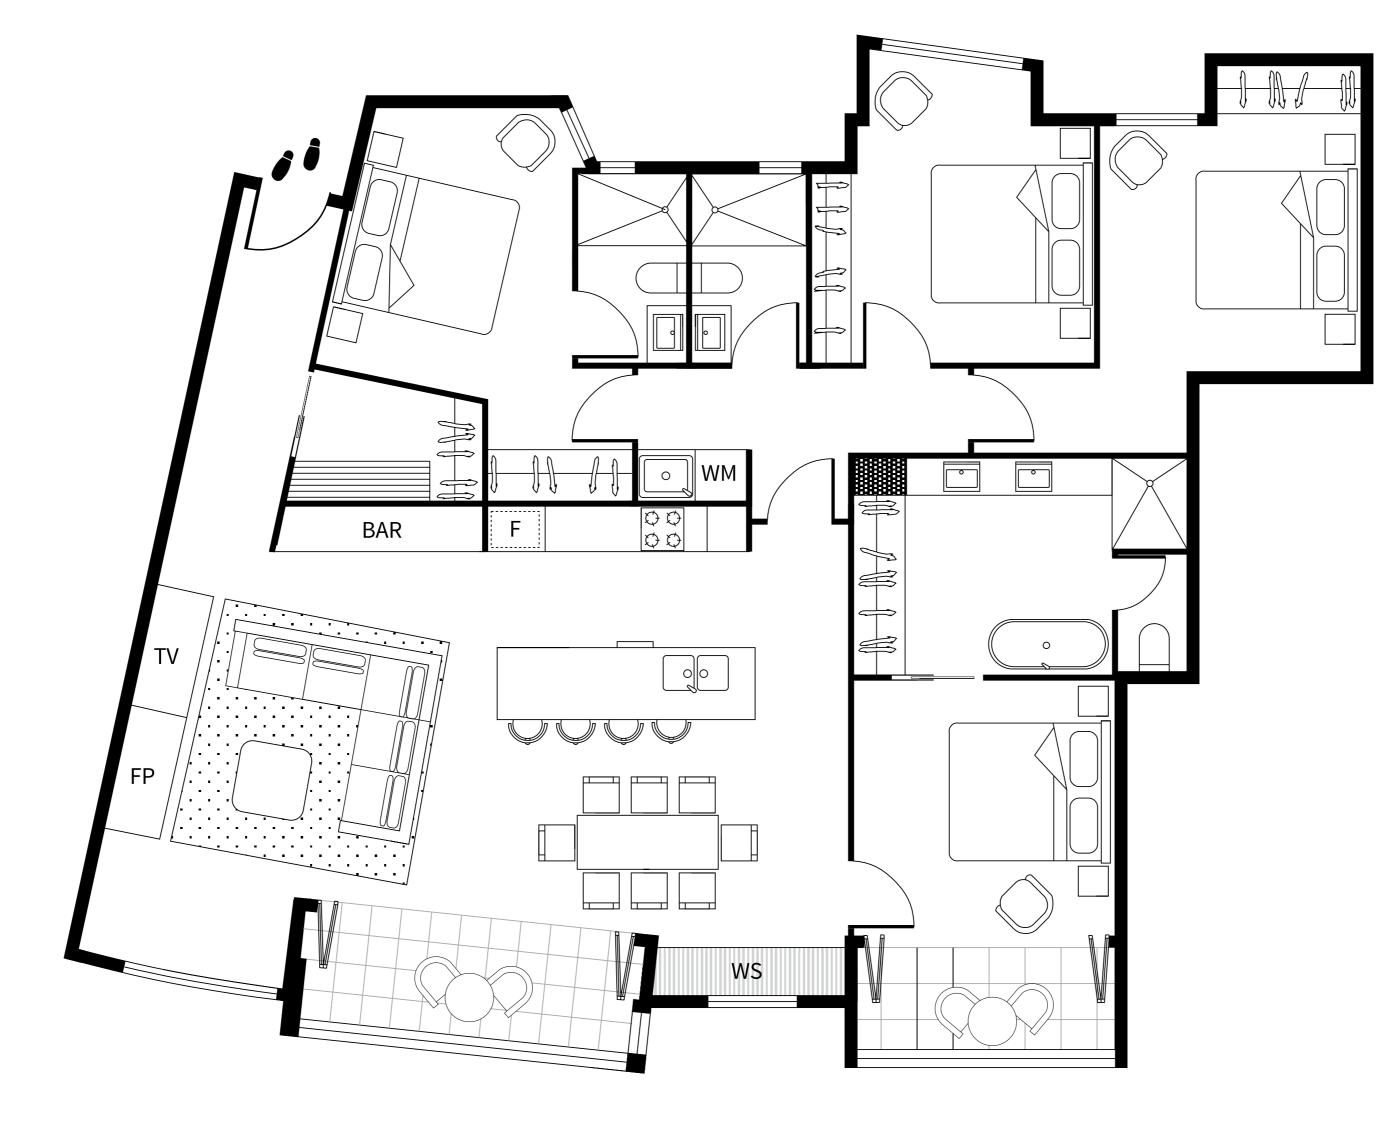

## **APARTMENT 1.1**

LEVEL ONE

| Bedrooms                        | 4                   |
|---------------------------------|---------------------|
| Bathrooms                       | 3                   |
| Car space                       | 1                   |
| AREA (including Winter Garden B | Balcony)            |
| TOTAL                           | 164.2M <sup>2</sup> |

#### LEGEND

| L  | Linen             |
|----|-------------------|
| WM | Washer/Dryer      |
| FP | Fireplace         |
| F  | Integrated fridge |
| WS | Window seating    |