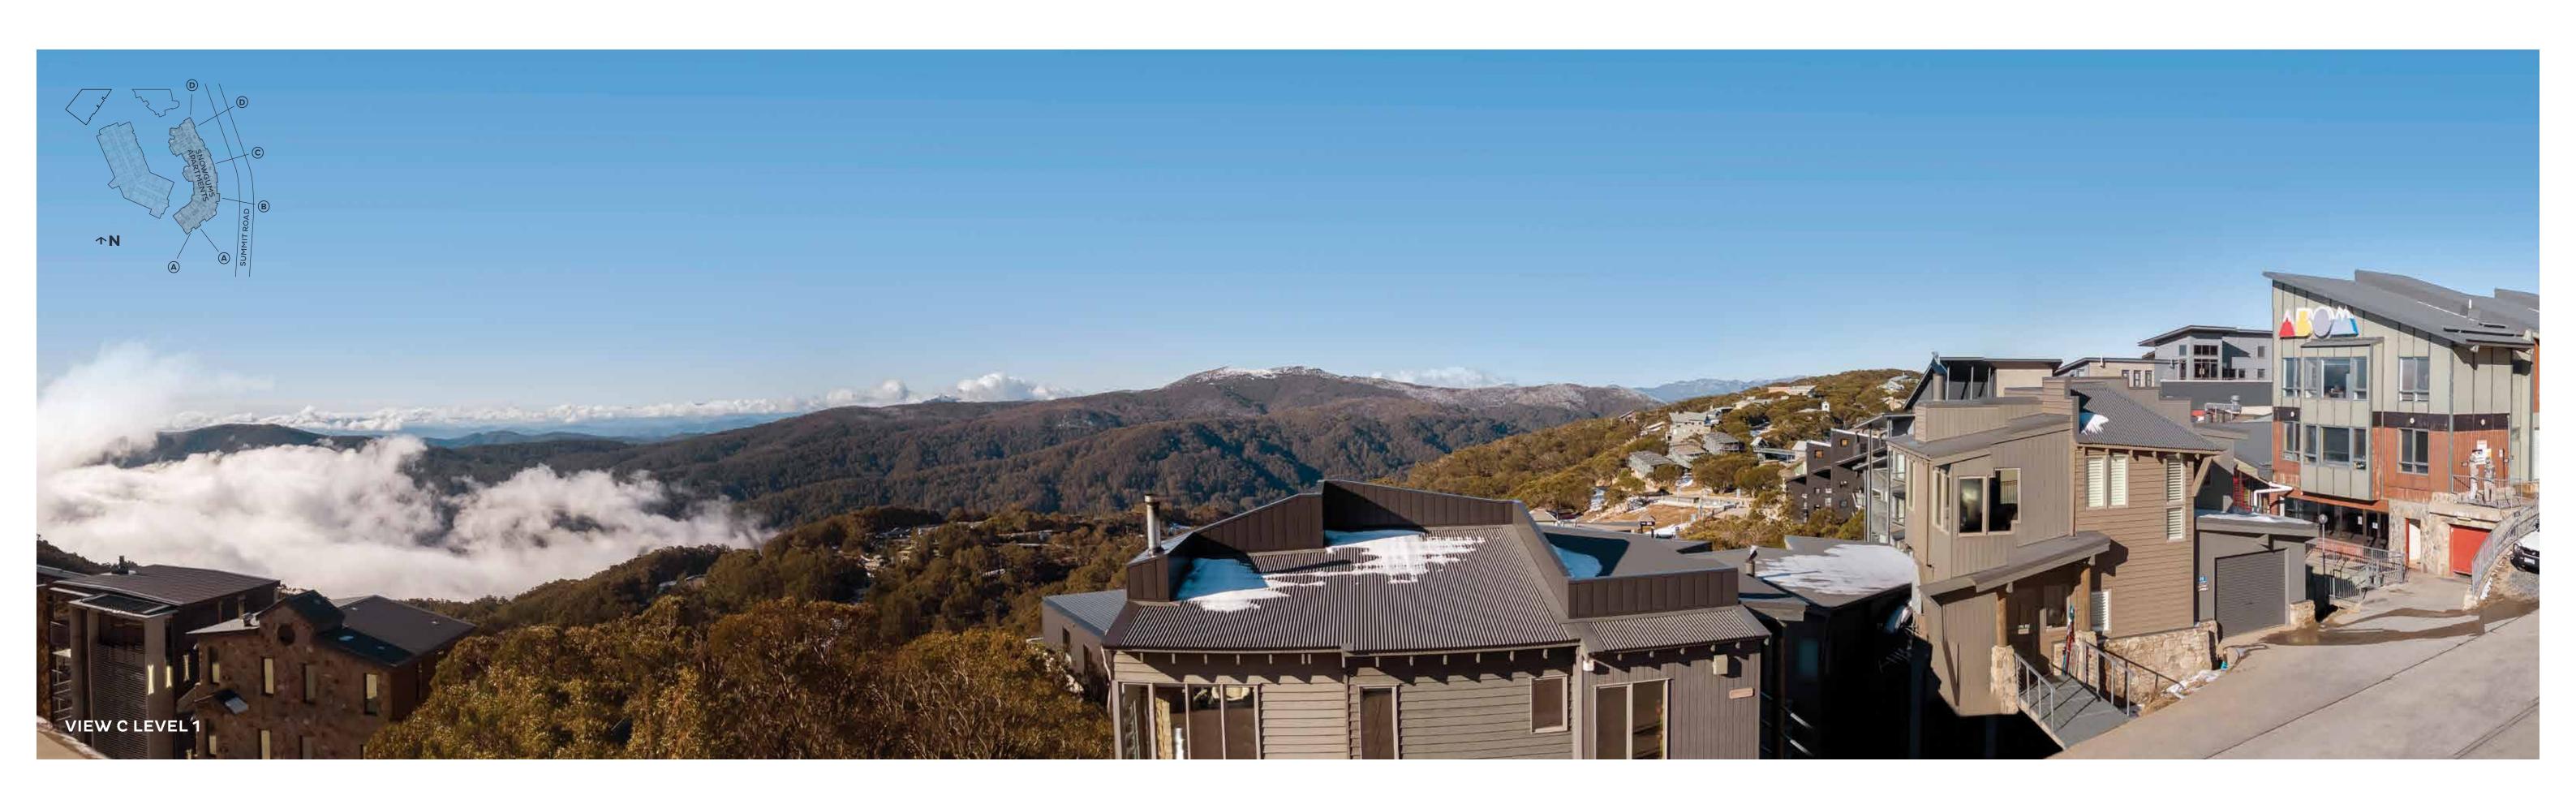

### **CAR PARK**







### LEVEL THREE



### **LEVEL FOUR**







## **APARTMENT 1.1**

LEVEL ONE

| Bedrooms                        | 4                   |
|---------------------------------|---------------------|
| Bathrooms                       | 3                   |
| Car space                       | 1                   |
| AREA (including Winter Garden B | Balcony)            |
| TOTAL                           | 164.2M <sup>2</sup> |

#### LEGEND

| L  | Linen             |
|----|-------------------|
| WM | Washer/Dryer      |
| FP | Fireplace         |
| F  | Integrated fridge |
| WS | Window seating    |







### **APARTMENT 1.2**

LEVEL ONE

| TOTAL                                  | 112.7M <sup>2</sup> |
|----------------------------------------|------------