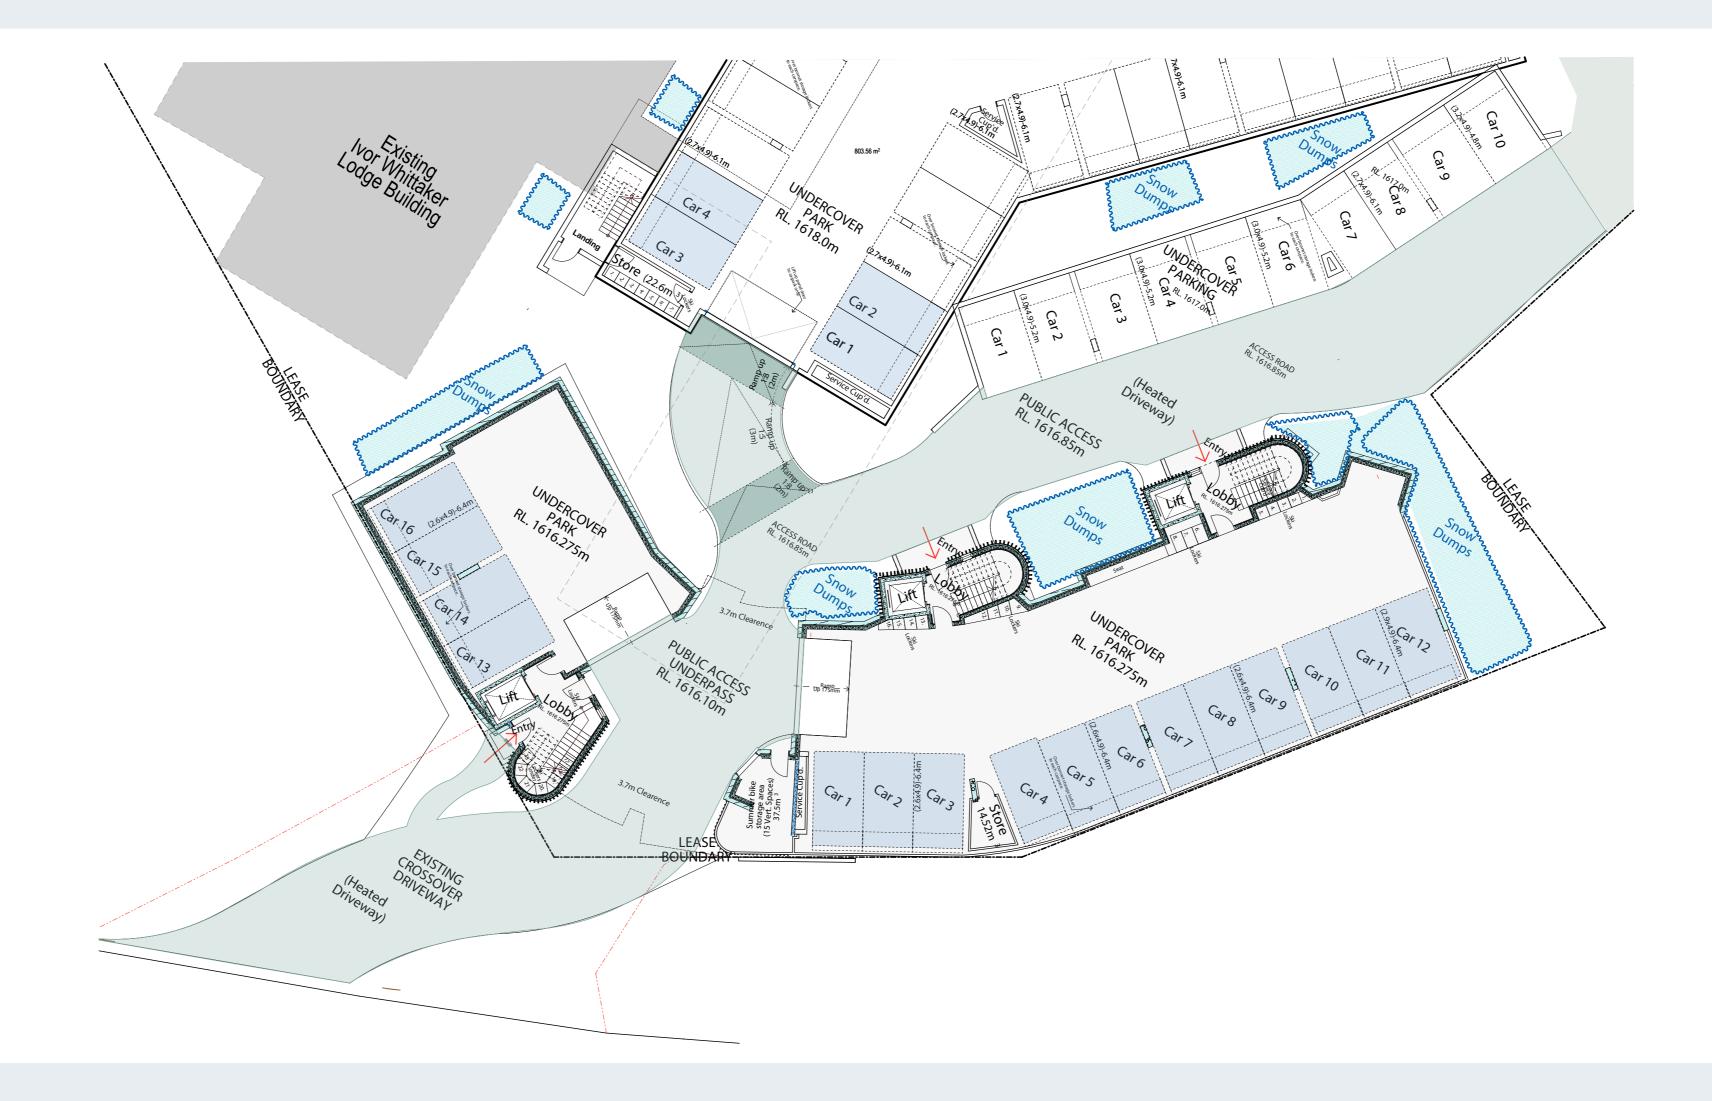

### **CAR PARK**







### LEVEL THREE



### **LEVEL FOUR**







## **APARTMENT 1.1**

LEVEL ONE

| Bedrooms                        | 4                   |
|---------------------------------|---------------------|
| Bathrooms                       | 3                   |
| Car space                       | 1                   |
| AREA (including Winter Garden B | Balcony)            |
| TOTAL                           | 164.2M <sup>2</sup> |

#### LEGEND

| L  | Linen             |
|----|-------------------|
| WM | Washer/Dryer      |
| FP | Fireplace         |
| F  | Integrated fridge |
| WS | Window seating    |







### **APARTMENT 1.2**

LEVEL ONE

| TOTAL                                  | 112.7M <sup>2</sup> |
|----------------------------------------|---------------------|
|