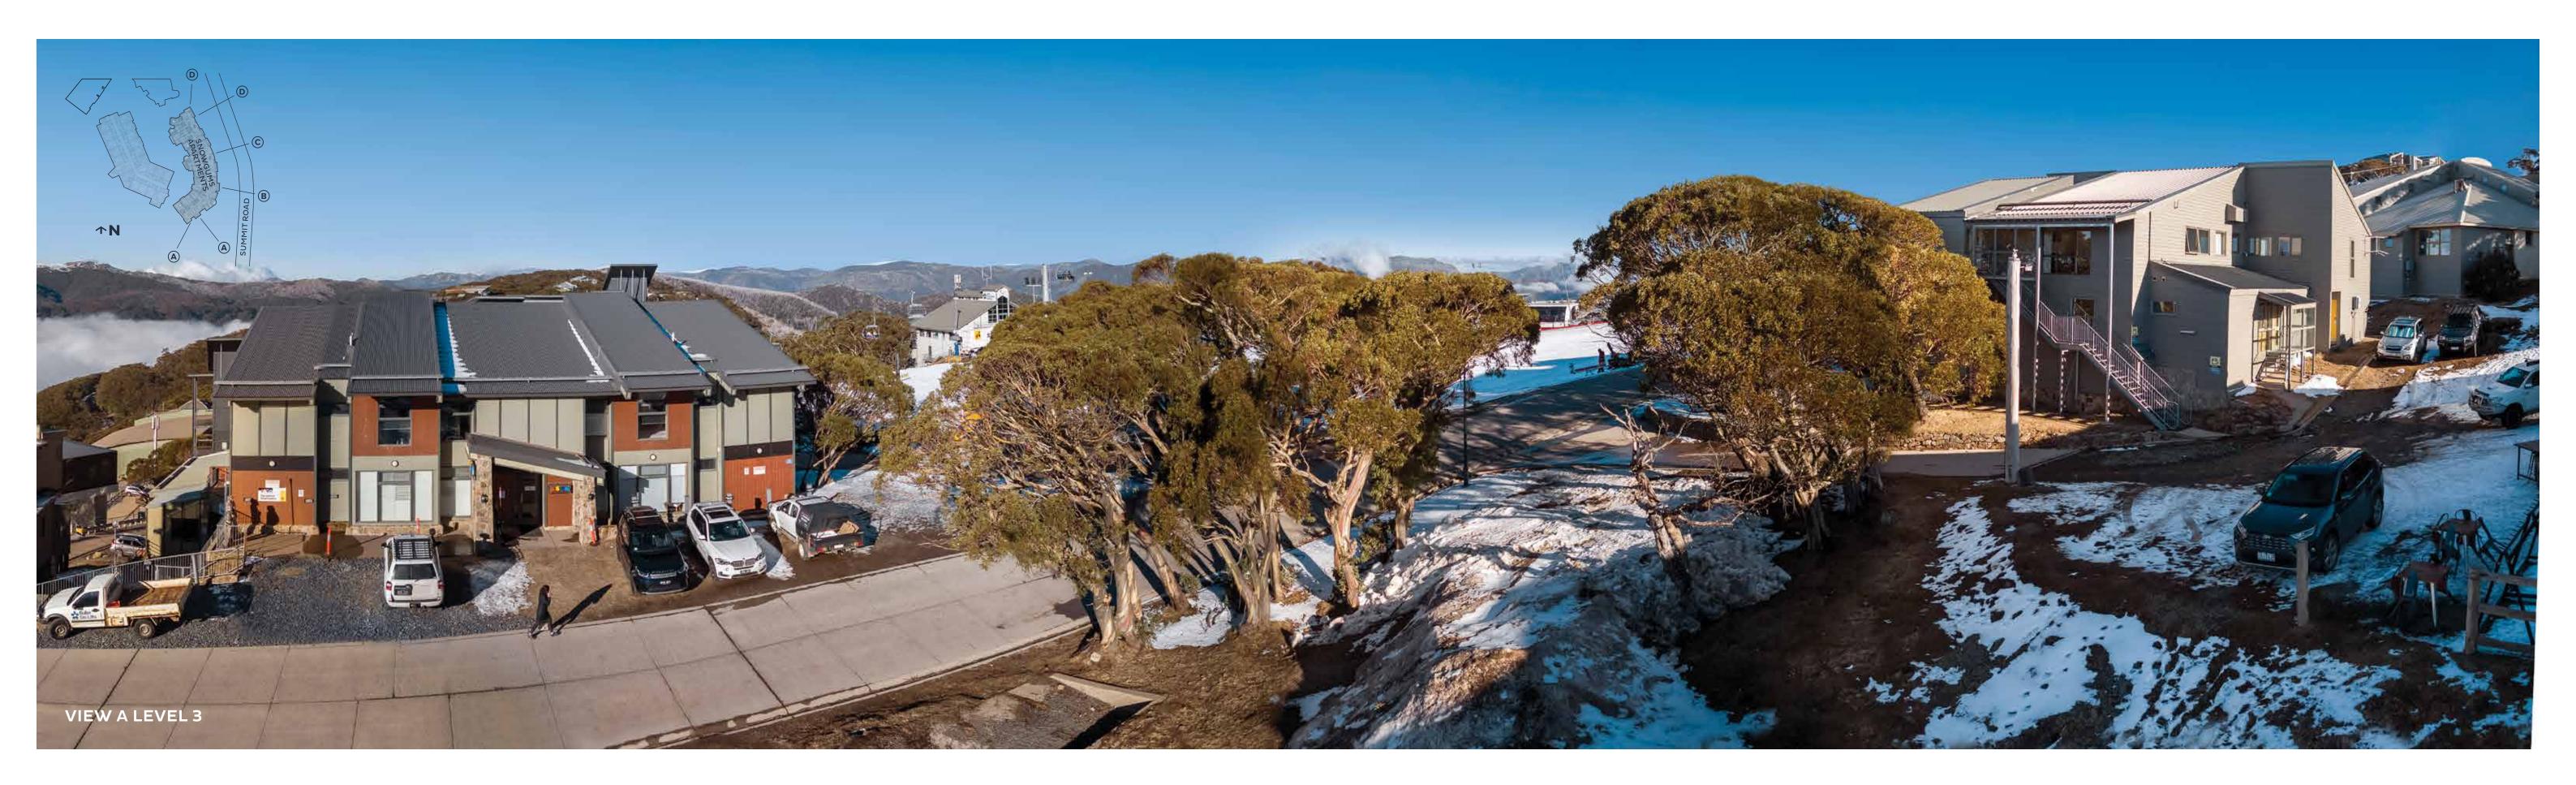

### **CAR PARK**







### LEVEL THREE



### **LEVEL FOUR**







## **APARTMENT 1.1**

LEVEL ONE

| Bedrooms                        | 4                   |
|---------------------------------|---------------------|
| Bathrooms                       | 3                   |
| Car space                       | 1                   |
| AREA (including Winter Garden B | Balcony)            |
| TOTAL                           | 164.2M <sup>2</sup> |

#### LEGEND

| L  | Linen             |
|----|-------------------|
| WM | Washer/Dryer      |
| FP | Fireplace         |
| F  | Integrated fridge |
| WS | Window seating    |







### **APARTMENT 1.2**

LEVEL ONE

| TOTAL                                  | 112.7M <sup>2</sup> |
|----------------------------------------|