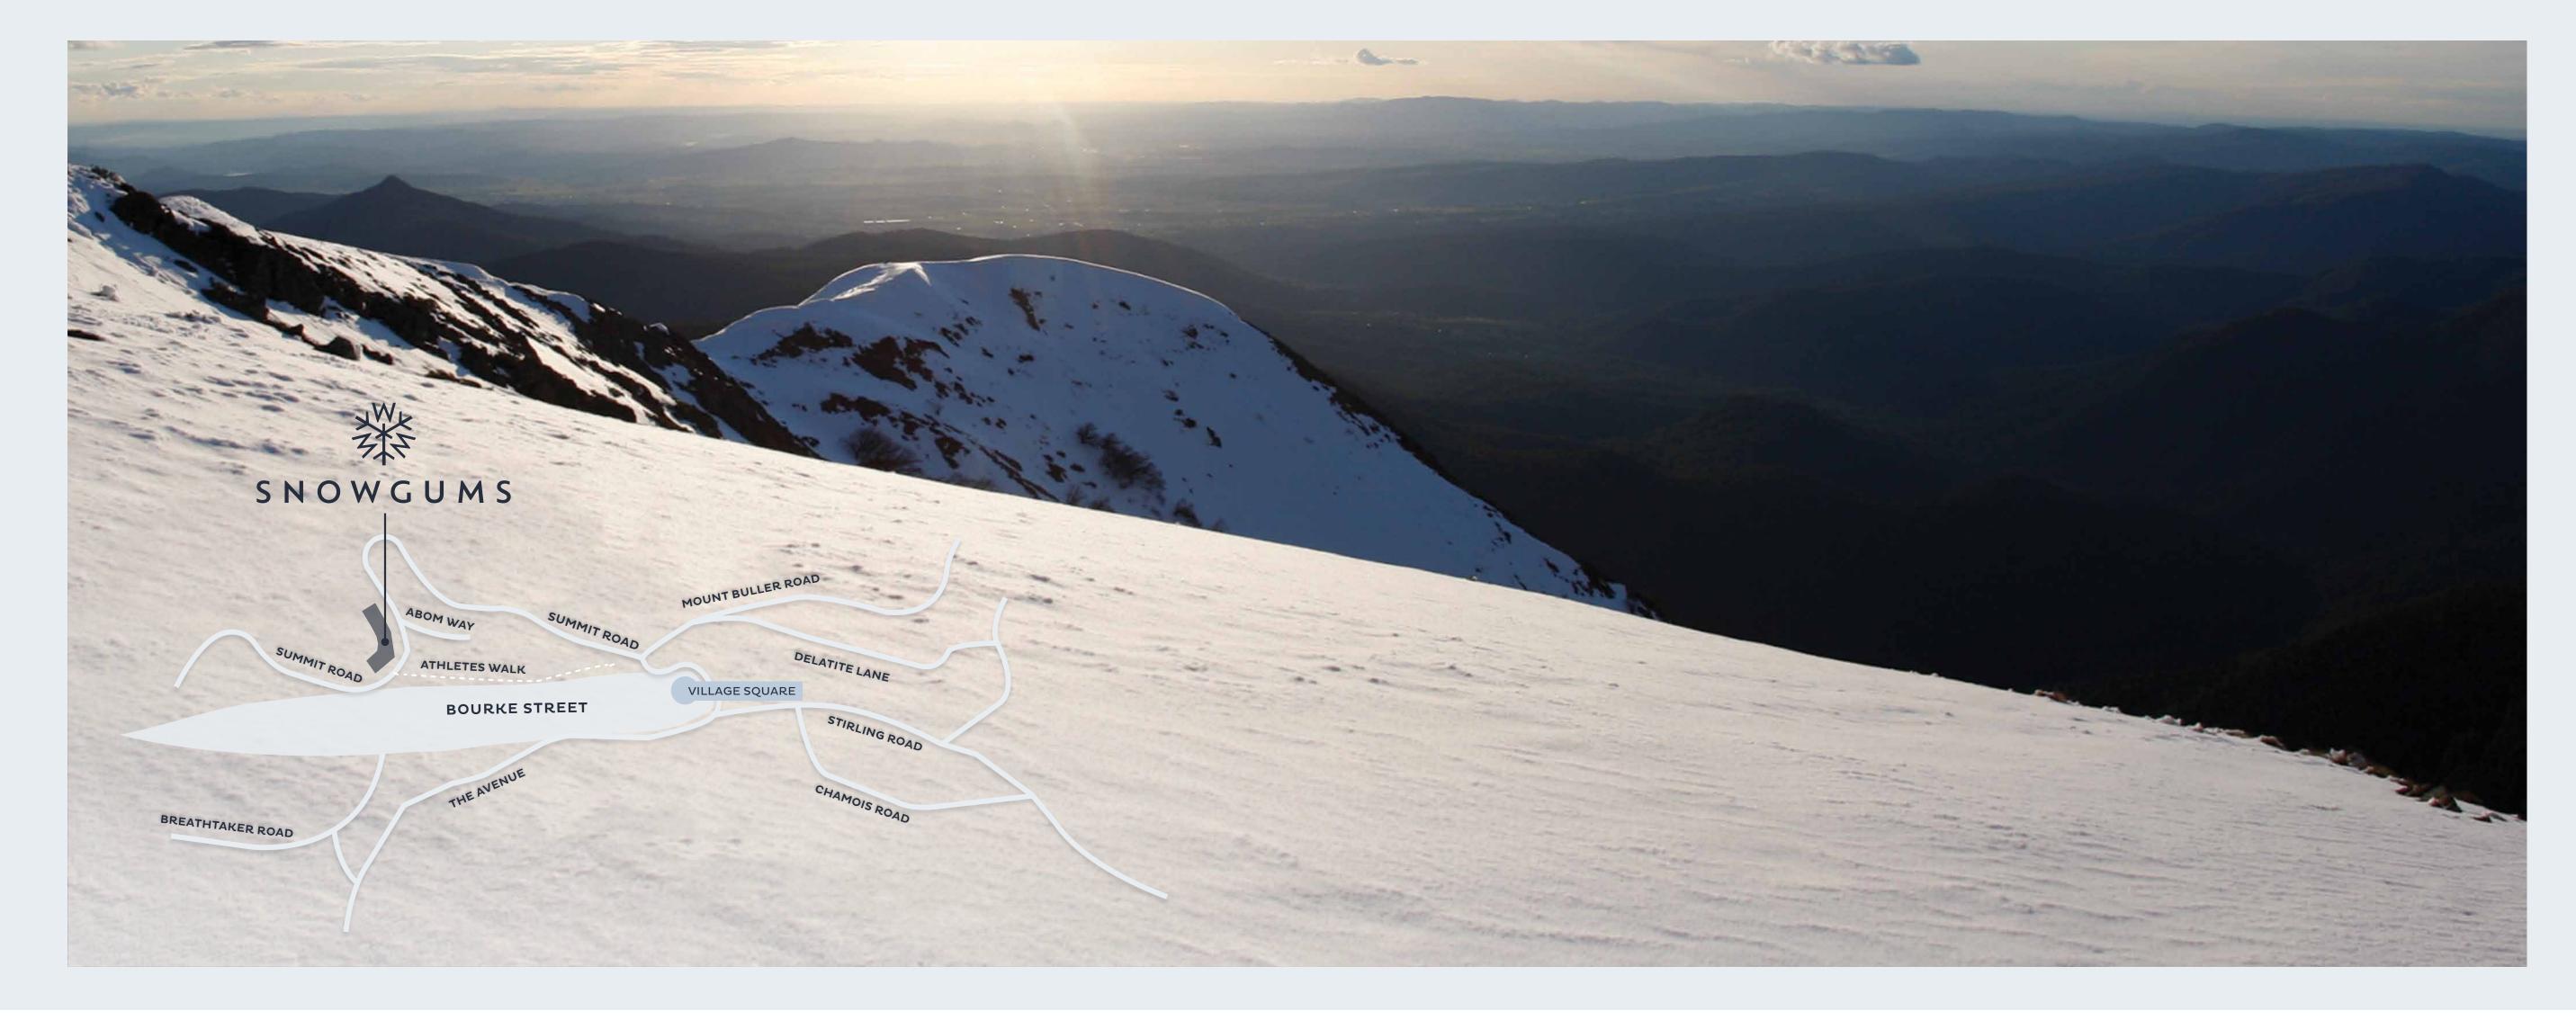

### **CAR PARK**







### LEVEL THREE



### **LEVEL FOUR**







## **APARTMENT 1.1**

LEVEL ONE

| Bedrooms                        | 4                   |
|---------------------------------|---------------------|
| Bathrooms                       | 3                   |
| Car space                       | 1                   |
| AREA (including Winter Garden B | Balcony)            |
| TOTAL                           | 164.2M <sup>2</sup> |

#### LEGEND

| L  | Linen             |
|----|-------------------|
| WM | Washer/Dryer      |
| FP | Fireplace         |
| F  | Integrated fridge |
| WS | Window seating    |







### **APARTMENT 1.2**

LEVEL ONE

| TOTAL                                  | 112.7M <sup>2</sup> |
|-----------------------------------