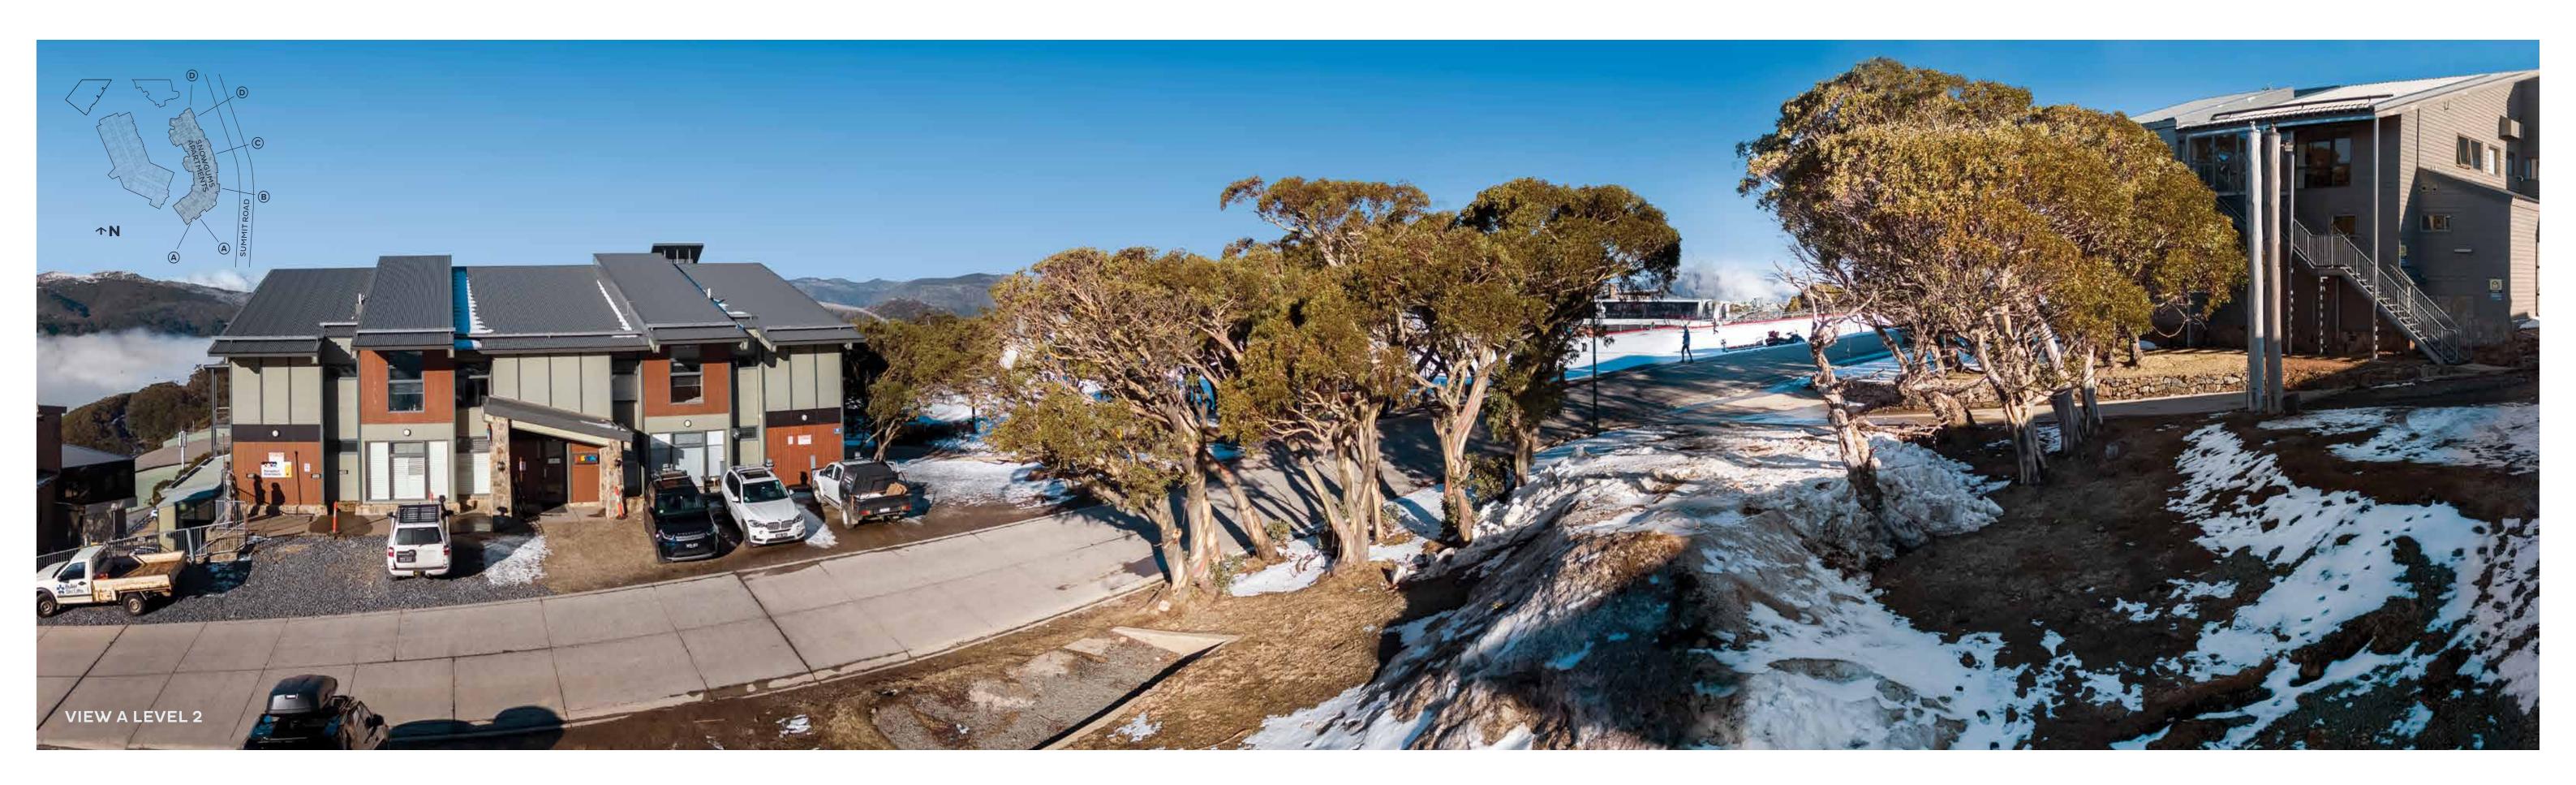

### **CAR PARK**







### LEVEL THREE



### **LEVEL FOUR**







## **APARTMENT 1.1**

LEVEL ONE

| Bedrooms                        | 4                   |
|---------------------------------|---------------------|
| Bathrooms                       | 3                   |
| Car space                       | 1                   |
| AREA (including Winter Garden B | Balcony)            |
| TOTAL                           | 164.2M <sup>2</sup> |

#### LEGEND

| L  | Linen             |
|----|-------------------|
| WM | Washer/Dryer      |
| FP | Fireplace         |
| F  | Integrated fridge |
| WS | Window seating    |







### **APARTMENT 1.2**

LEVEL ONE

| TOTAL                                  | 112.7M <sup>2</sup> |
|---------------------------------------