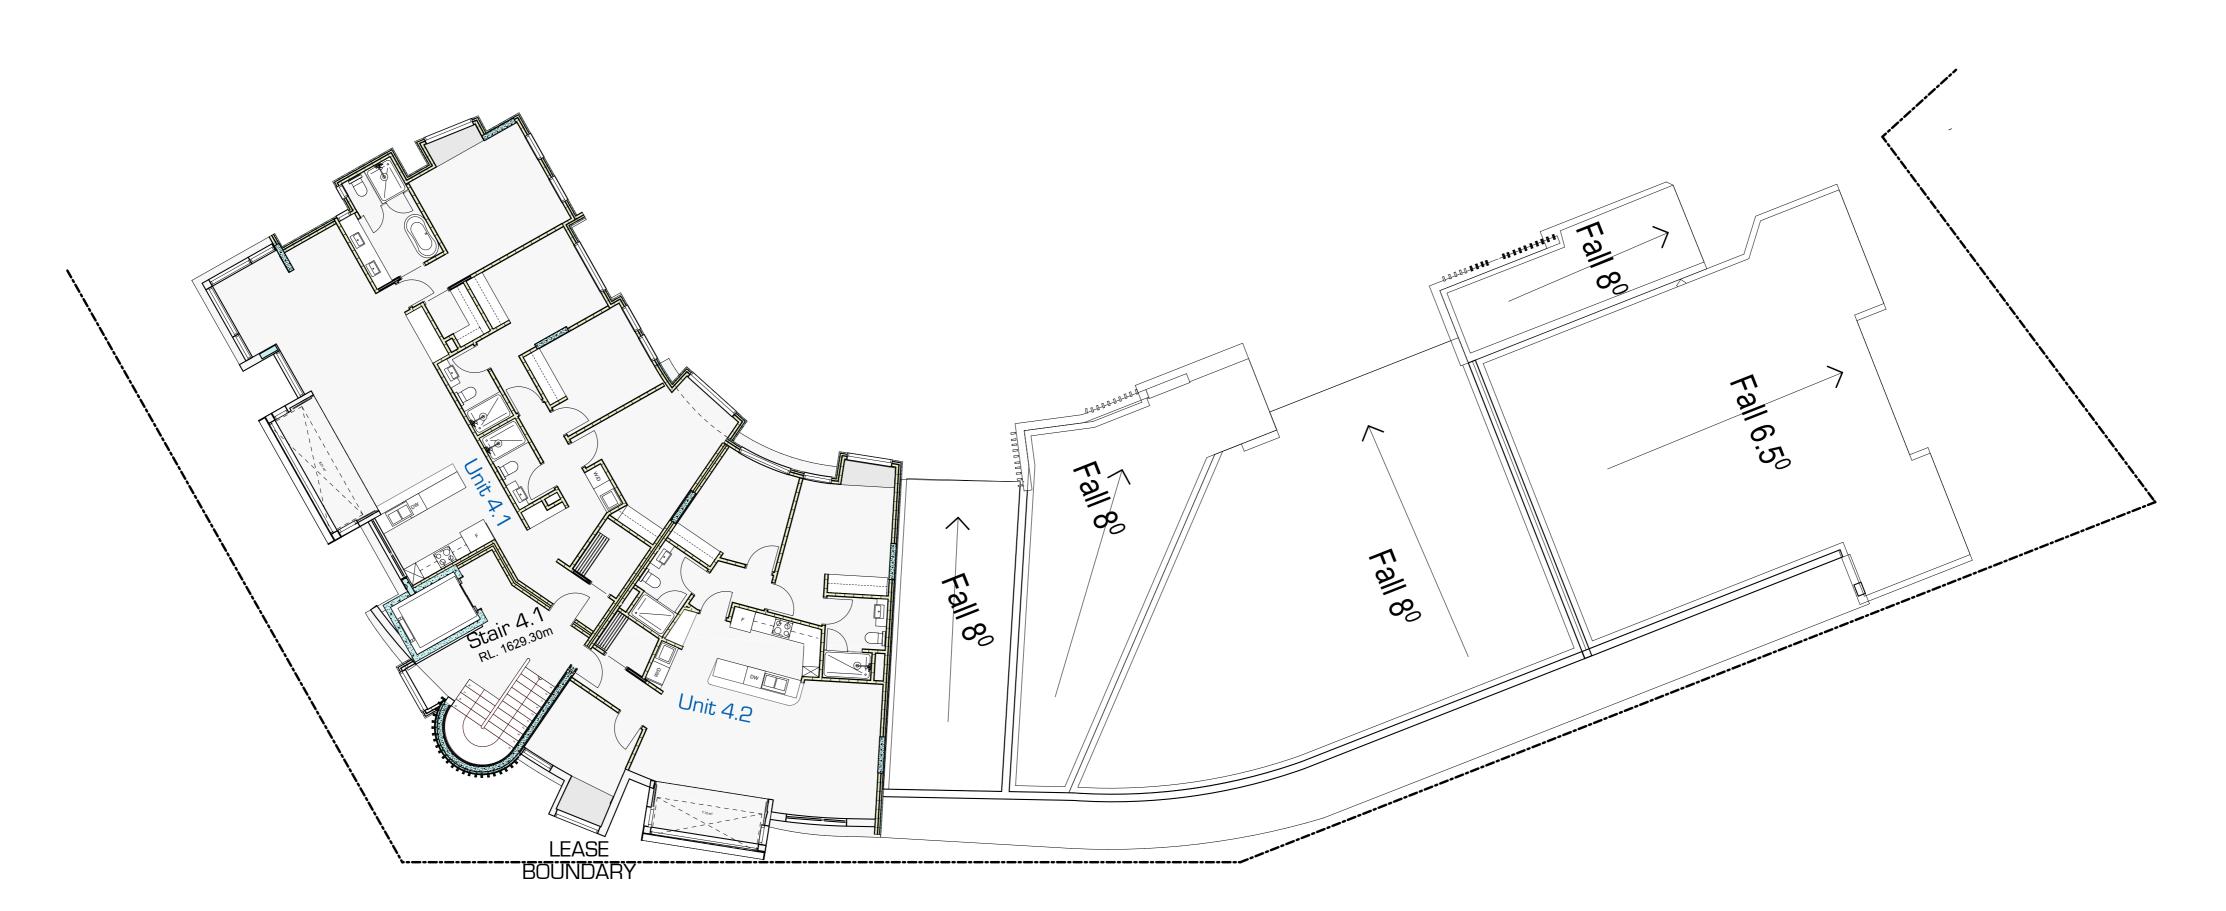

### **LEVEL FOUR**

## **APARTMENT 4.1**

LEVEL FOUR

| Bedrooms                               | 4                   |
|----------------------------------------|---------------------|
| Bathrooms                              | 3                   |
| Car space                              | 1                   |
| AREA (including Winter Garden Balcony) |                     |
| TOTAL                                  | 169.6M <sup>2</sup> |

### **APARTMENT 4.2**

LEVEL FOUR

| TOTAL                                  | 116.2M <sup>2</sup> |
|----------------------------------------|---------------------|
| AREA (including Winter Garden Balcony) |                     |
| Car space                              | 1                   |
| Bathrooms                              | 2                   |
| Bedrooms                               | 2                   |