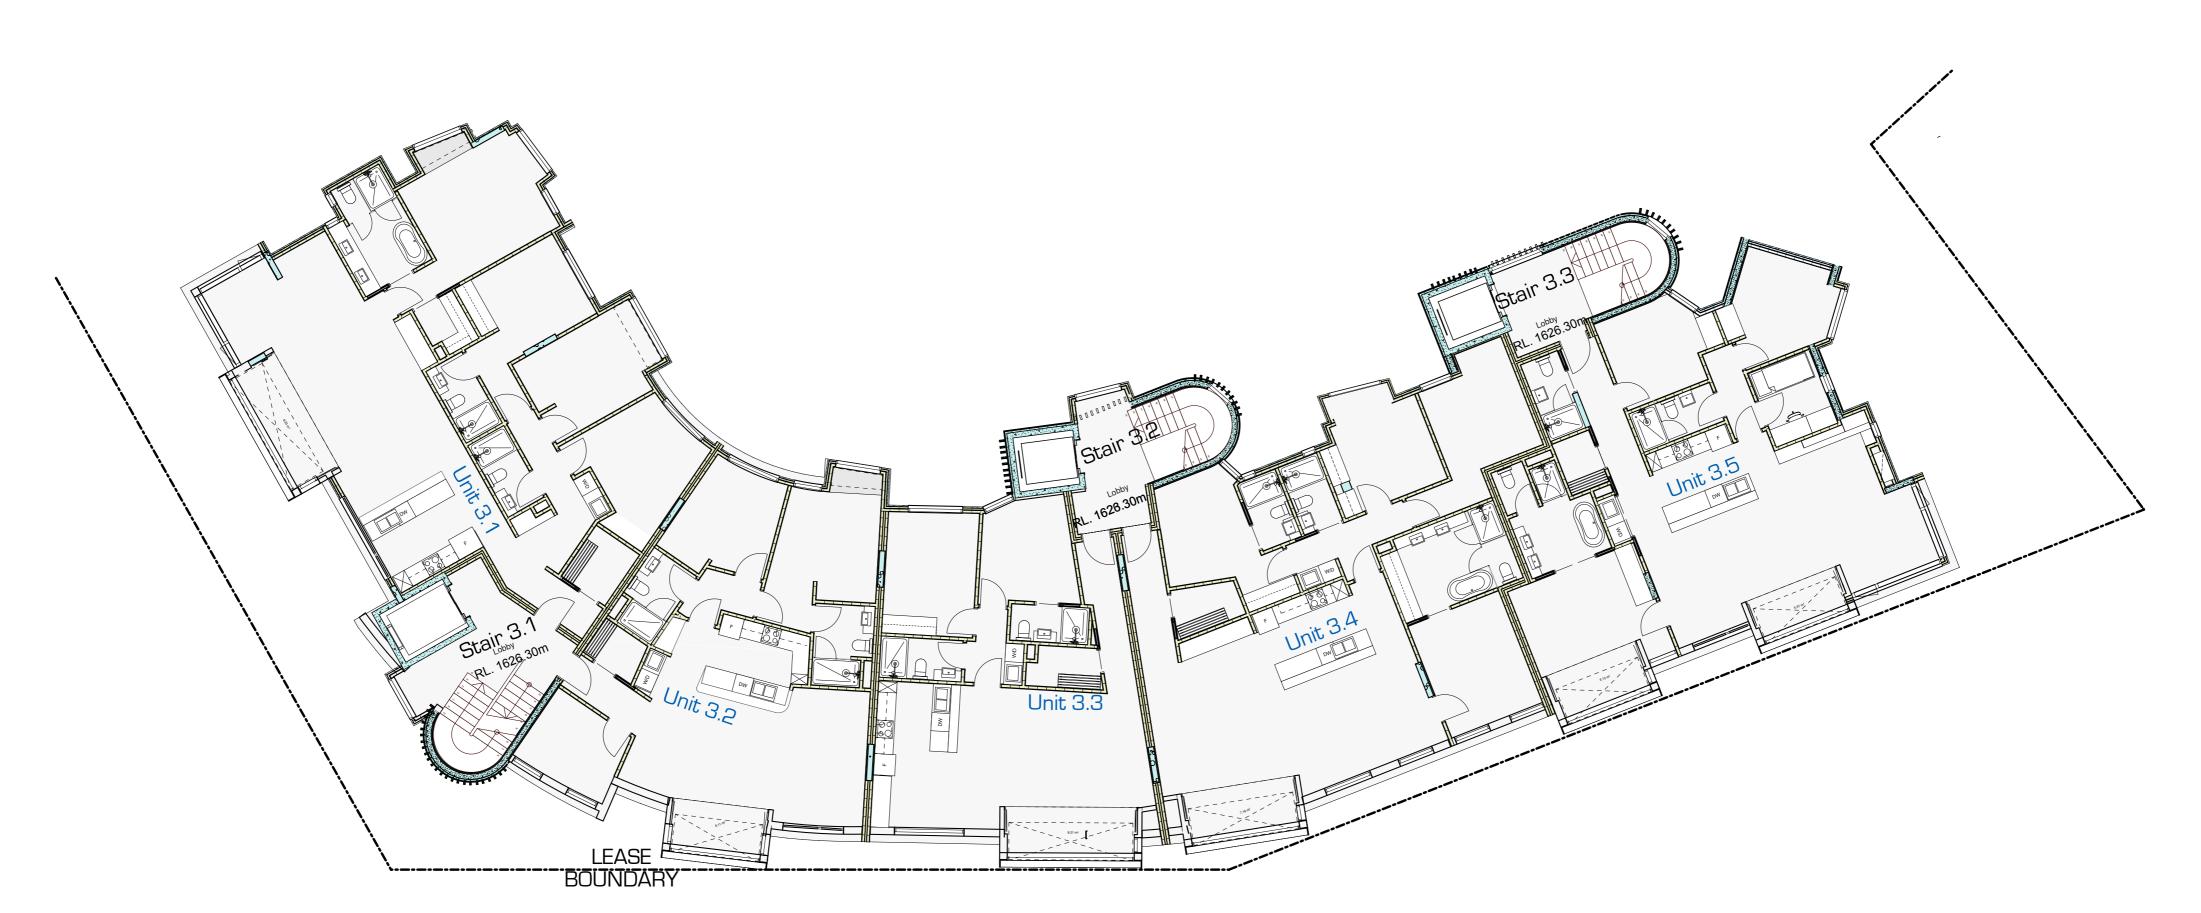

### LEVEL THREE

# **APARTMENT 3.1**

LEVEL THREE

| TOTAL                    | 170.1M <sup>2</sup> |
|--------------------------|---------------------|
| AREA (including Winter G | arden Balcony)      |
| Car space                | 1                   |
| Bathrooms                | 3                   |
| Bedrooms                 | 4                   |

# **APARTMENT 3.2**

### LEVEL THREE

| Bedrooms                      | 2                   |
|-------------------------------|---------------------|
| Bathrooms                     | 2                   |
| Car space                     | 1                   |
| AREA (including Winter Garden | Balcony)            |
| TOTAL                         | 111.8M <sup>2</sup> |

# **APARTMENT 3.3**

### LEVEL THREE

| Bedrooms                               | 2                  |
|----------------------------------------|--------------------|
| Bathrooms                              | 2                  |
| Car space                              | 1                  |
| AREA (including Winter Garden Balcony) |                    |
| TOTAL                                  | 98.5M <sup>2</sup> |

### **APARTMENT 3.4**

LEVEL THREE

| TOTAL                                  | 156.3M <sup>2</sup> |
|----------------------------------------|---------------------|
| AREA (including Winter Garden Balcony) |                     |
| Car space                              | 1                   |
| Bathrooms                              | 3                   |
| Bedrooms                               | 4                   |

## **APARTMENT 3.5**

### LEVEL THREE

| Bedrooms                               | 4                  |
|----------------------------------------|--------------------|
| Bathrooms                              | З                  |
| Car space                              | 1                  |
| AREA (including Winter Garden Balcony) |                    |
| TOTAL 1                                | 43.8M <sup>2</sup> |