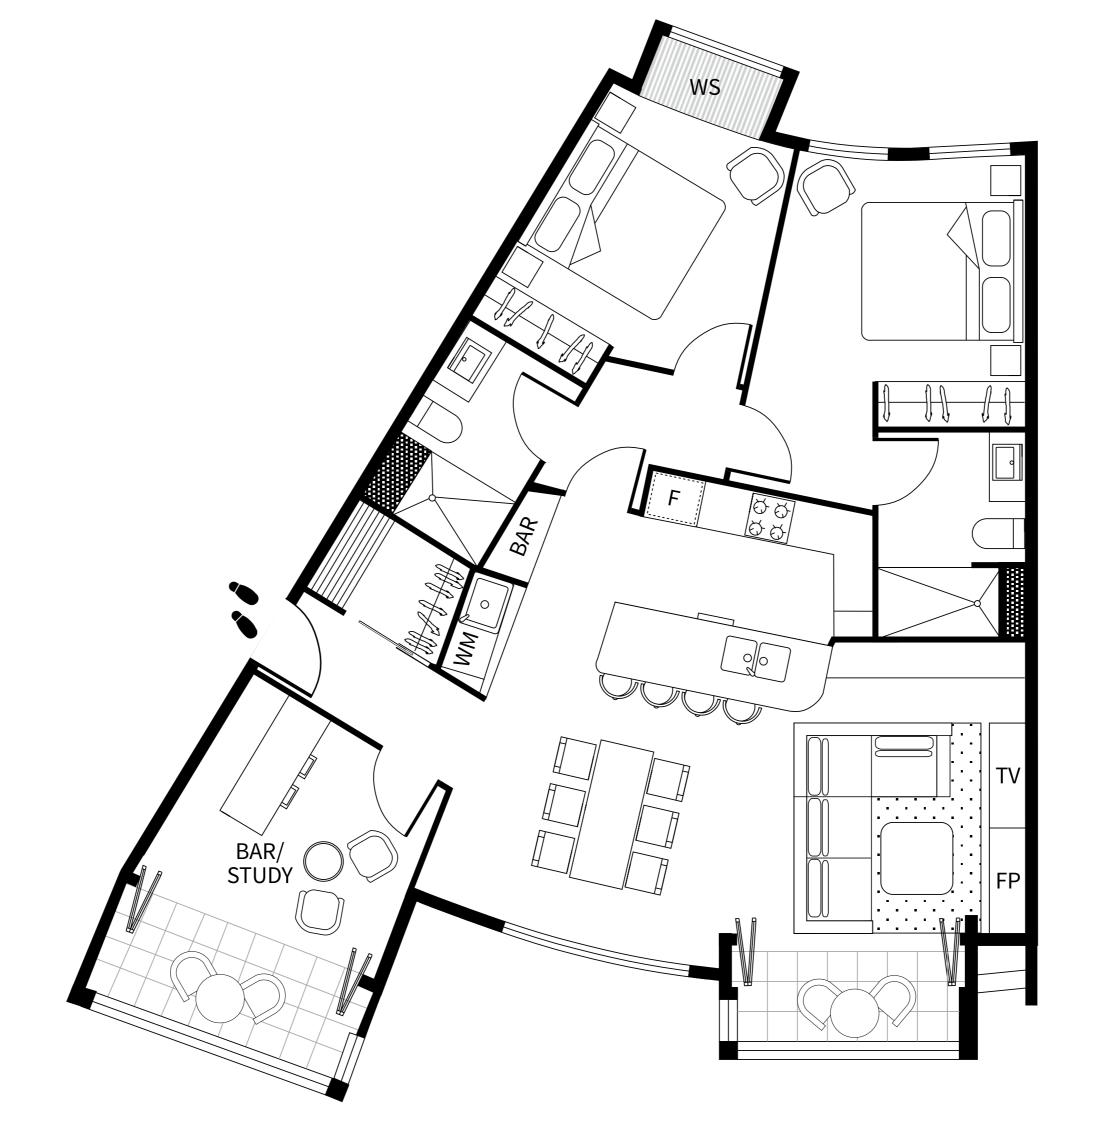

### **APARTMENT 1.2**

LEVEL ONE

| TOTAL                                  | 112.7M <sup>2</sup> |
|----------------------------------------|---------------------|
| AREA (including Winter Garden Balcony) |                     |
| Car space                              | 1                   |
| Bathrooms                              | 2                   |
| Bedrooms                               | 2                   |

### LEGEND

| WM | Washer/Dryer      |
|----|-------------------|
| FP | Fireplace         |
| F  | Integrated fridge |
| WS | Window seating    |