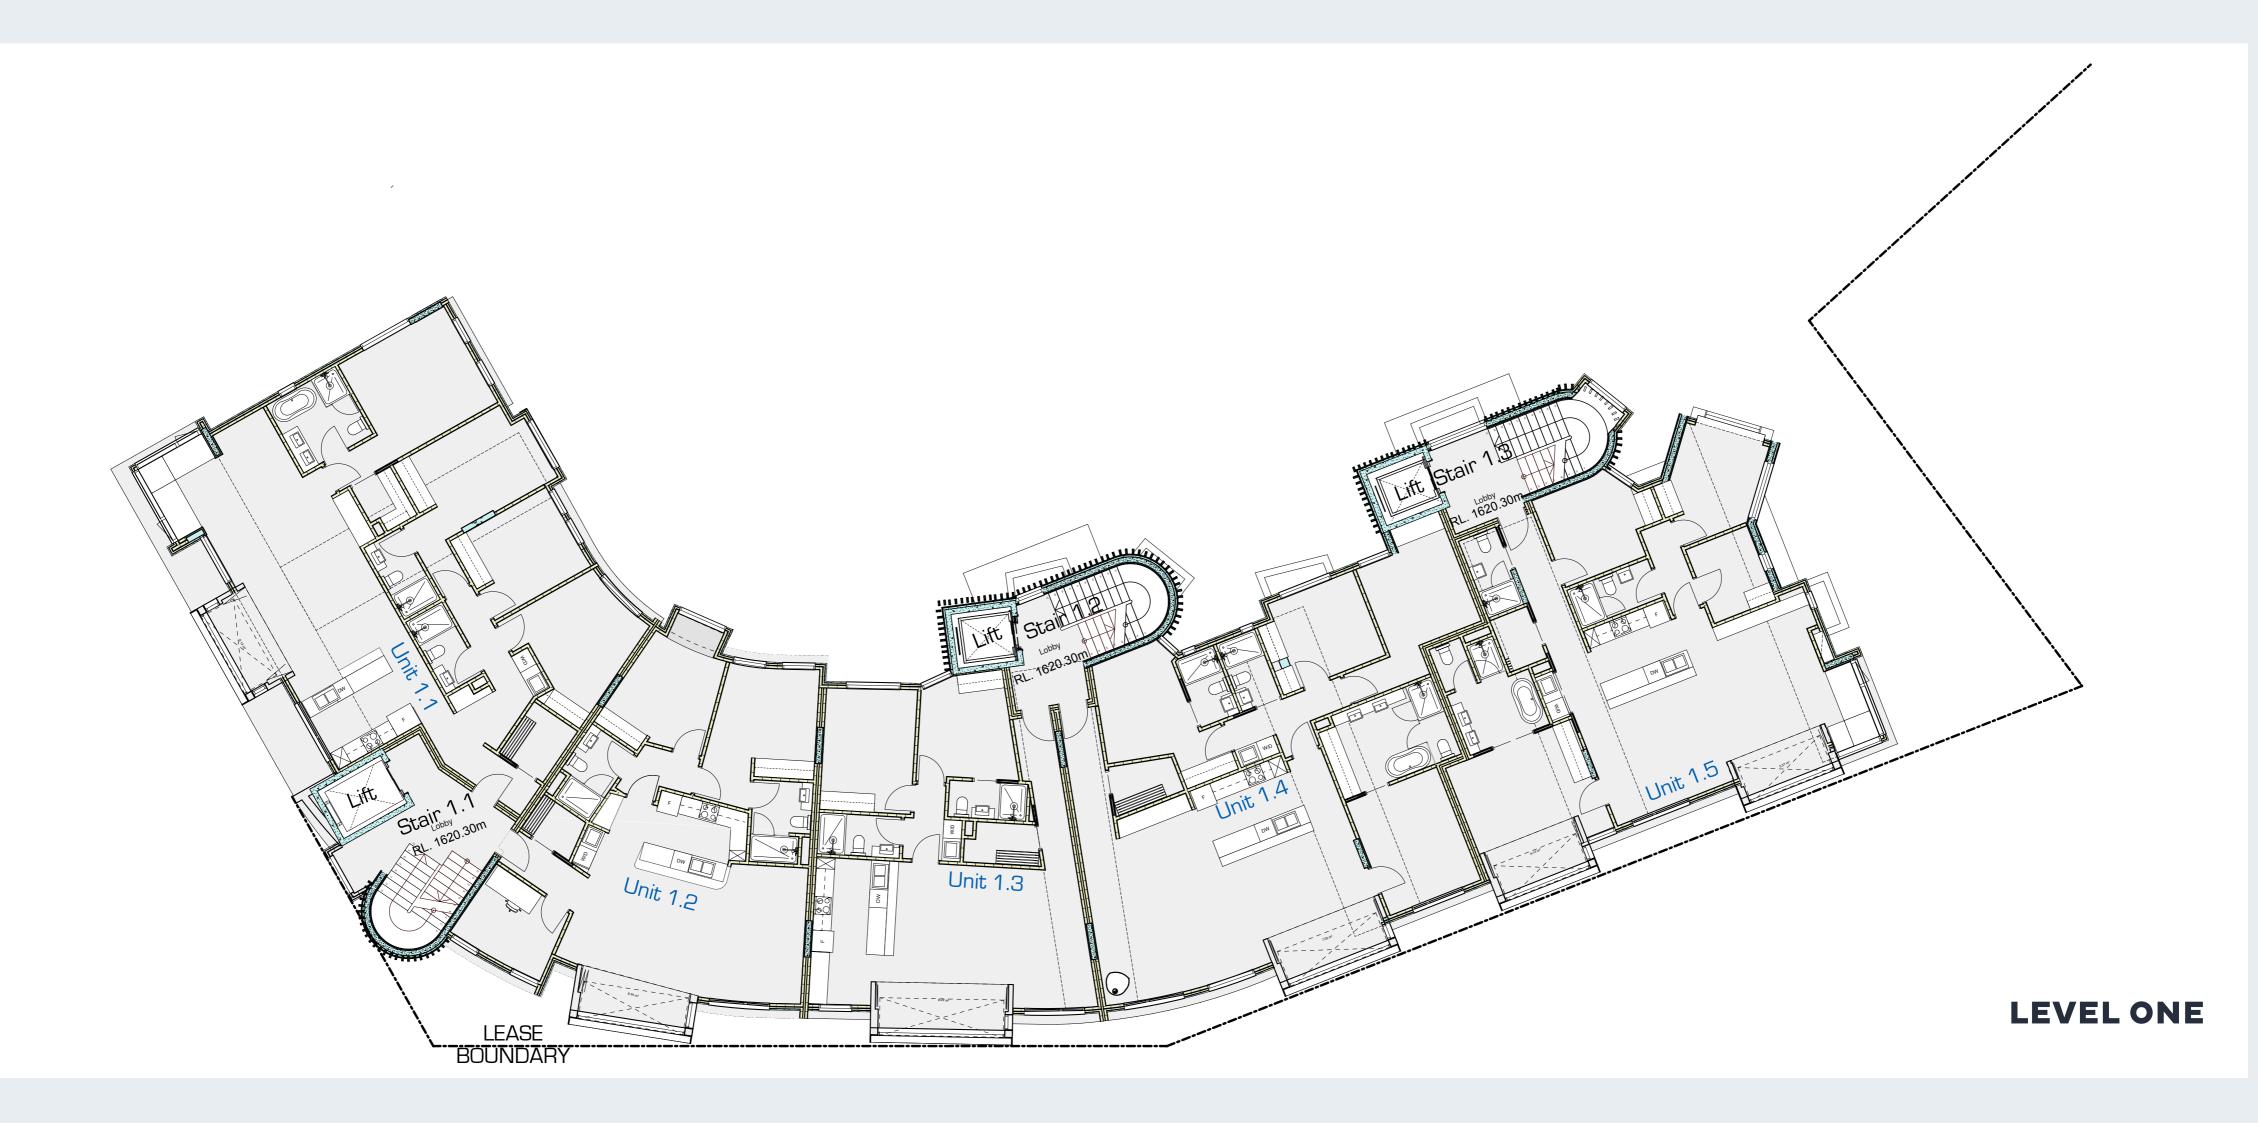

## **APARTMENT 1.1**

LEVEL ONE

| Bedrooms                        | 4                   |
|---------------------------------|---------------------|
| Bathrooms                       | 3                   |
| Car space                       | 1                   |
| AREA (including Winter Garden B | Balcony)            |
| TOTAL                           | 164.2M <sup>2</sup> |

### **APARTMENT 1.2**

LEVEL ONE

| TOTAL                                  | 112.7M <sup>2</sup> |
|----------------------------------------|---------------------|
| AREA (including Winter Garden Balcony) |                     |
| Car space                              | 1                   |
| Bathrooms                              | 2                   |
| Bedrooms                               | 2                   |

### **APARTMENT 1.3**

LEVEL ONE

| TOTAL                                  | 98.5M <sup>2</sup> |
|----------------------------------------|--------------------|
| AREA (including Winter Garden Balcony) |                    |
| Car space                              | 1                  |
| Bathrooms                              | 2                  |
| Bedrooms                               | 2                  |

### **APARTMENT 1.4**

LEVEL ONE

| Bedrooms                               | 4                 |
|----------------------------------------|-------------------|
| Bathrooms                              | 3                 |
| Carspace                               | 1                 |
| AREA (including Winter Garden Balcony) |                   |
| TOTAL 15                               | 5.3M <sup>2</sup> |

### **APARTMENT 1.5**

LEVEL ONE

| TOTAL                       | 143.6M <sup>2</sup> |
|-----------------------------|---------------------|
| AREA (including Winter Gard | en Balconv)         |
| Car space                   | 1                   |
| Bathrooms                   | 3                   |
| Bedrooms                    | 4                   |