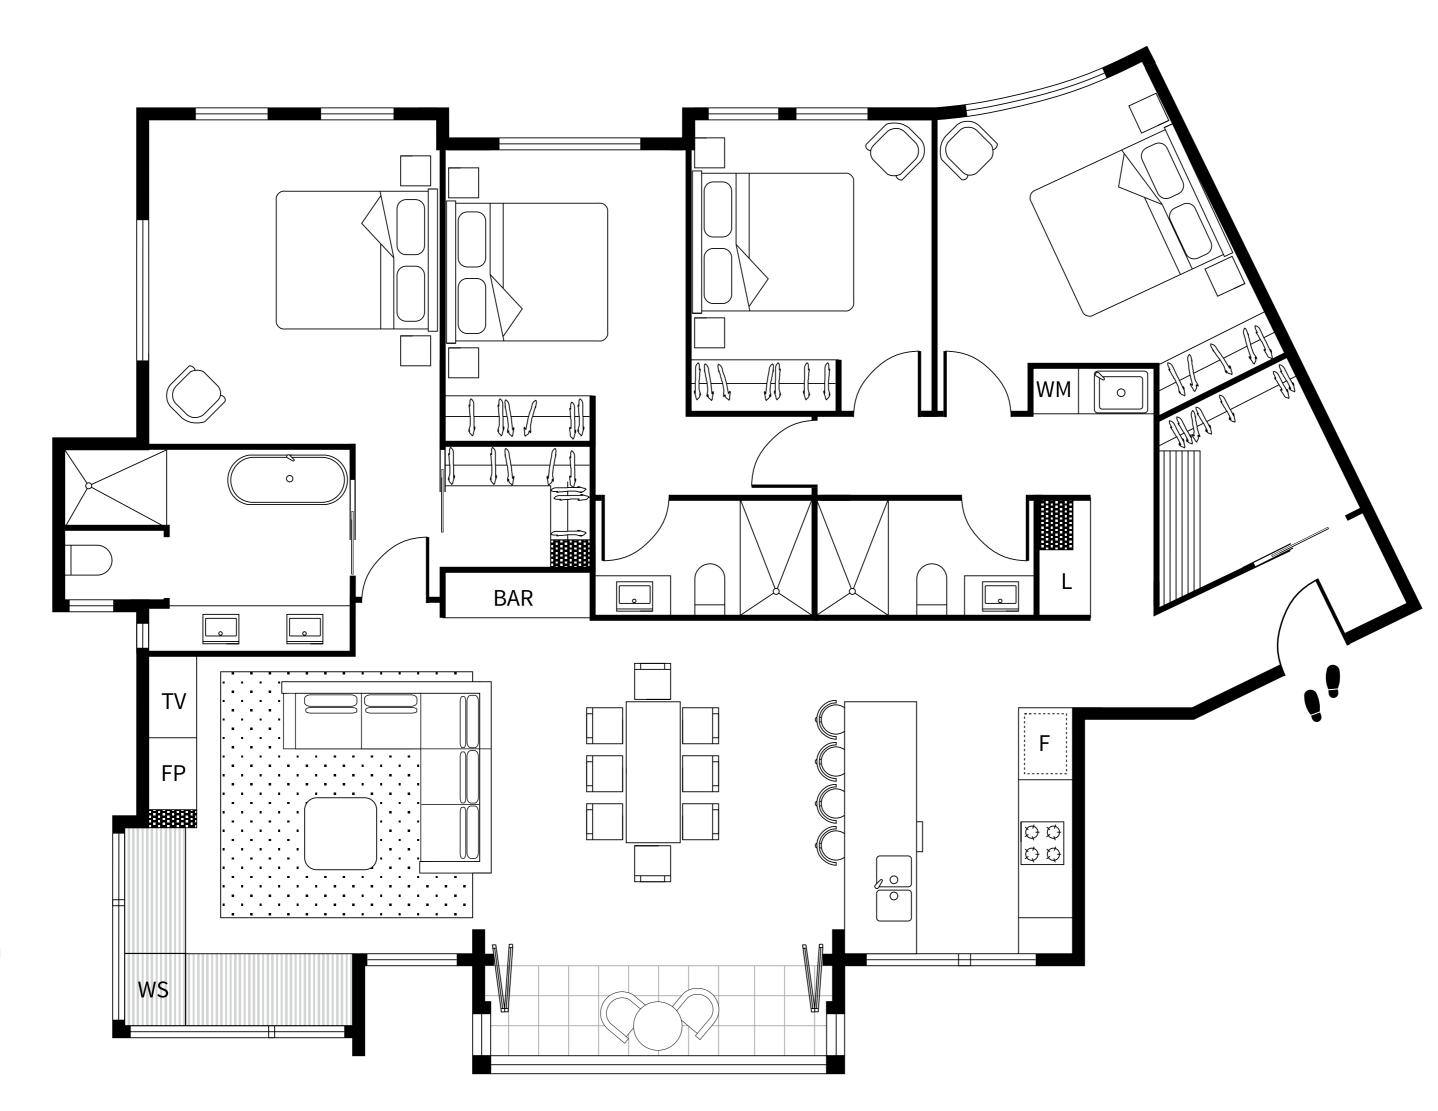

## **APARTMENT 4.1**

LEVEL FOUR

| Bedrooms                               | 4                   |
|----------------------------------------|---------------------|
| Bathrooms                              | 3                   |
| Car space                              | 1                   |
| AREA (including Winter Garden Balcony) |                     |
| TOTAL                                  | 169.6M <sup>2</sup> |

### LEGEND

| L  | Linen             |
|----|-------------------|
| WM | Washer/Dryer      |
| FP | Fireplace         |
| F  | Integrated fridge |
| WS | Window seating    |