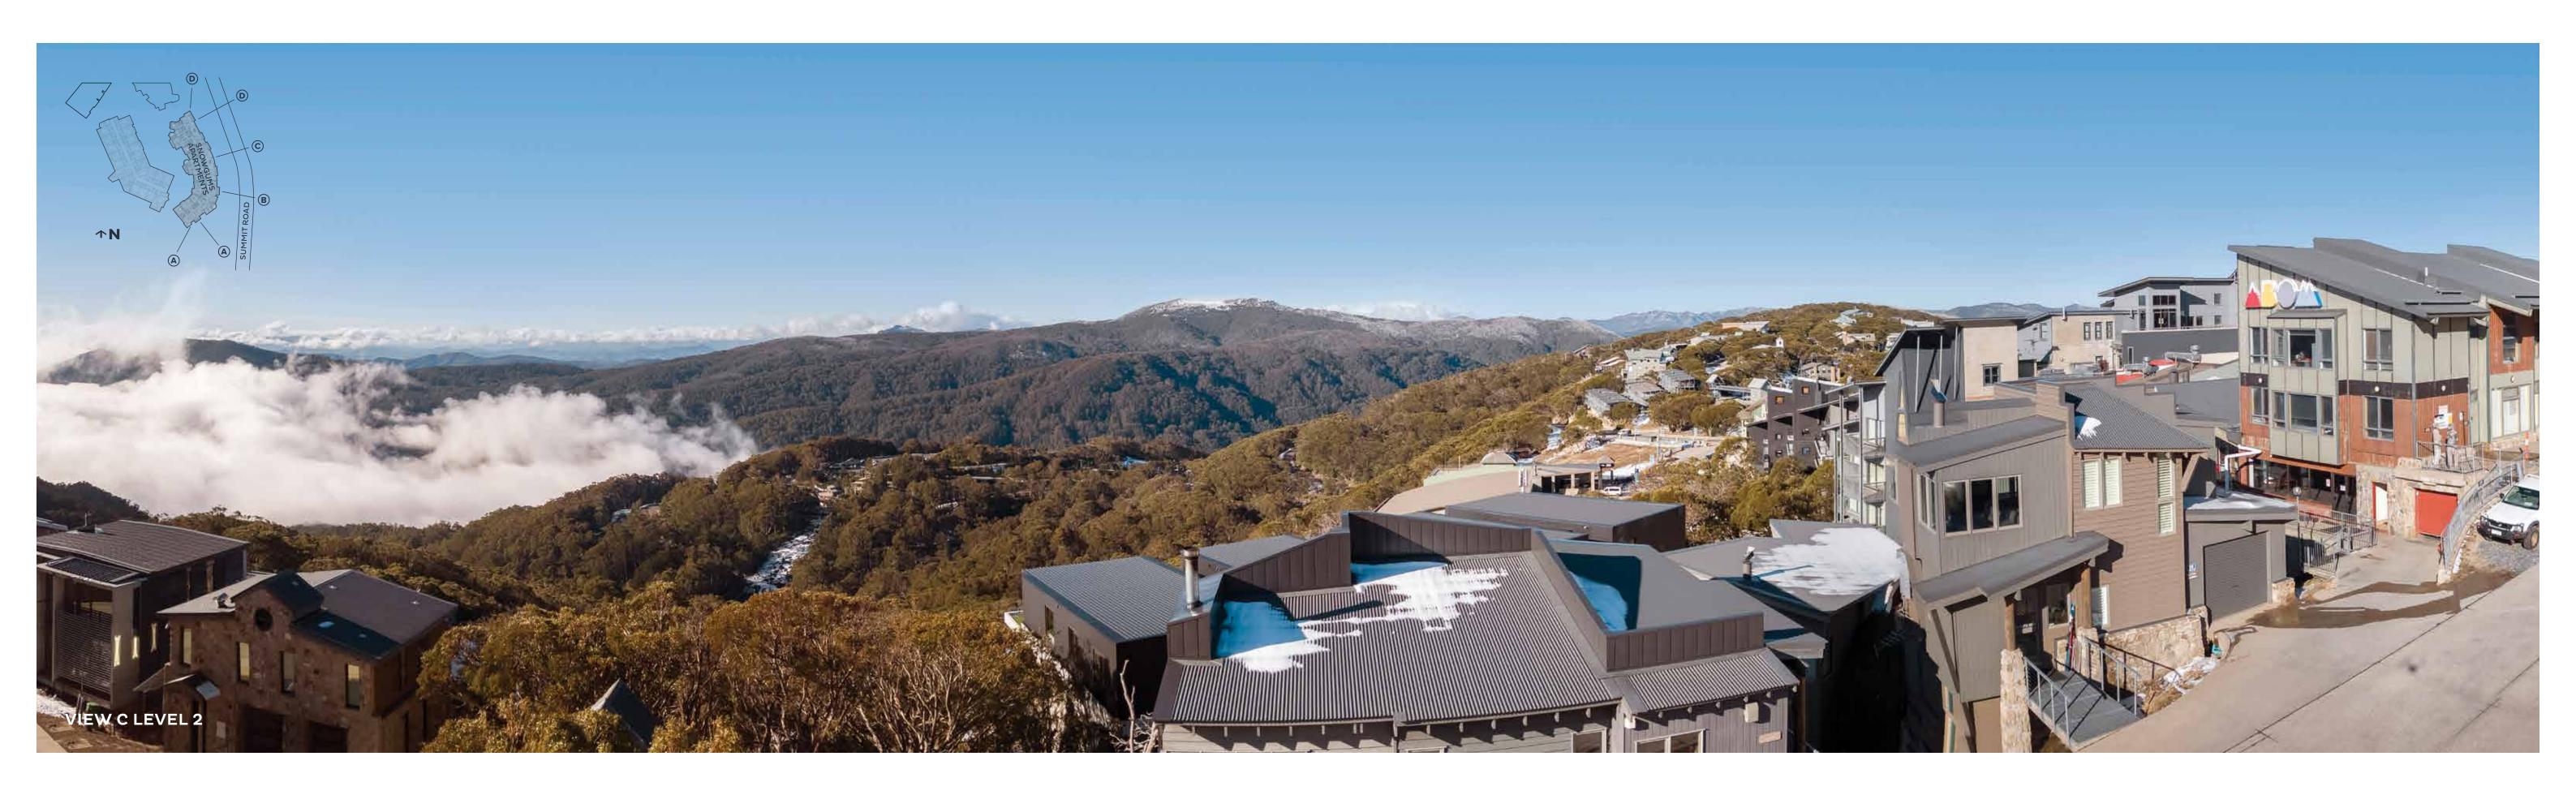

### **CAR PARK**







### LEVEL THREE



### **LEVEL FOUR**







## **APARTMENT 1.1**

LEVEL ONE

| Bedrooms                        | 4                   |
|---------------------------------|---------------------|
| Bathrooms                       | 3                   |
| Car space                       | 1                   |
| AREA (including Winter Garden B | Balcony)            |
| TOTAL                           | 164.2M <sup>2</sup> |

#### LEGEND

| L  | Linen             |
|----|-------------------|
| WM | Washer/Dryer      |
| FP | Fireplace         |
| F  | Integrated fridge |
| WS | Window seating    |







### **APARTMENT 1.2**

LEVEL ONE

| TOTAL                                  | 112.7M <sup>2</sup> |
|----------------------------------------|--------------