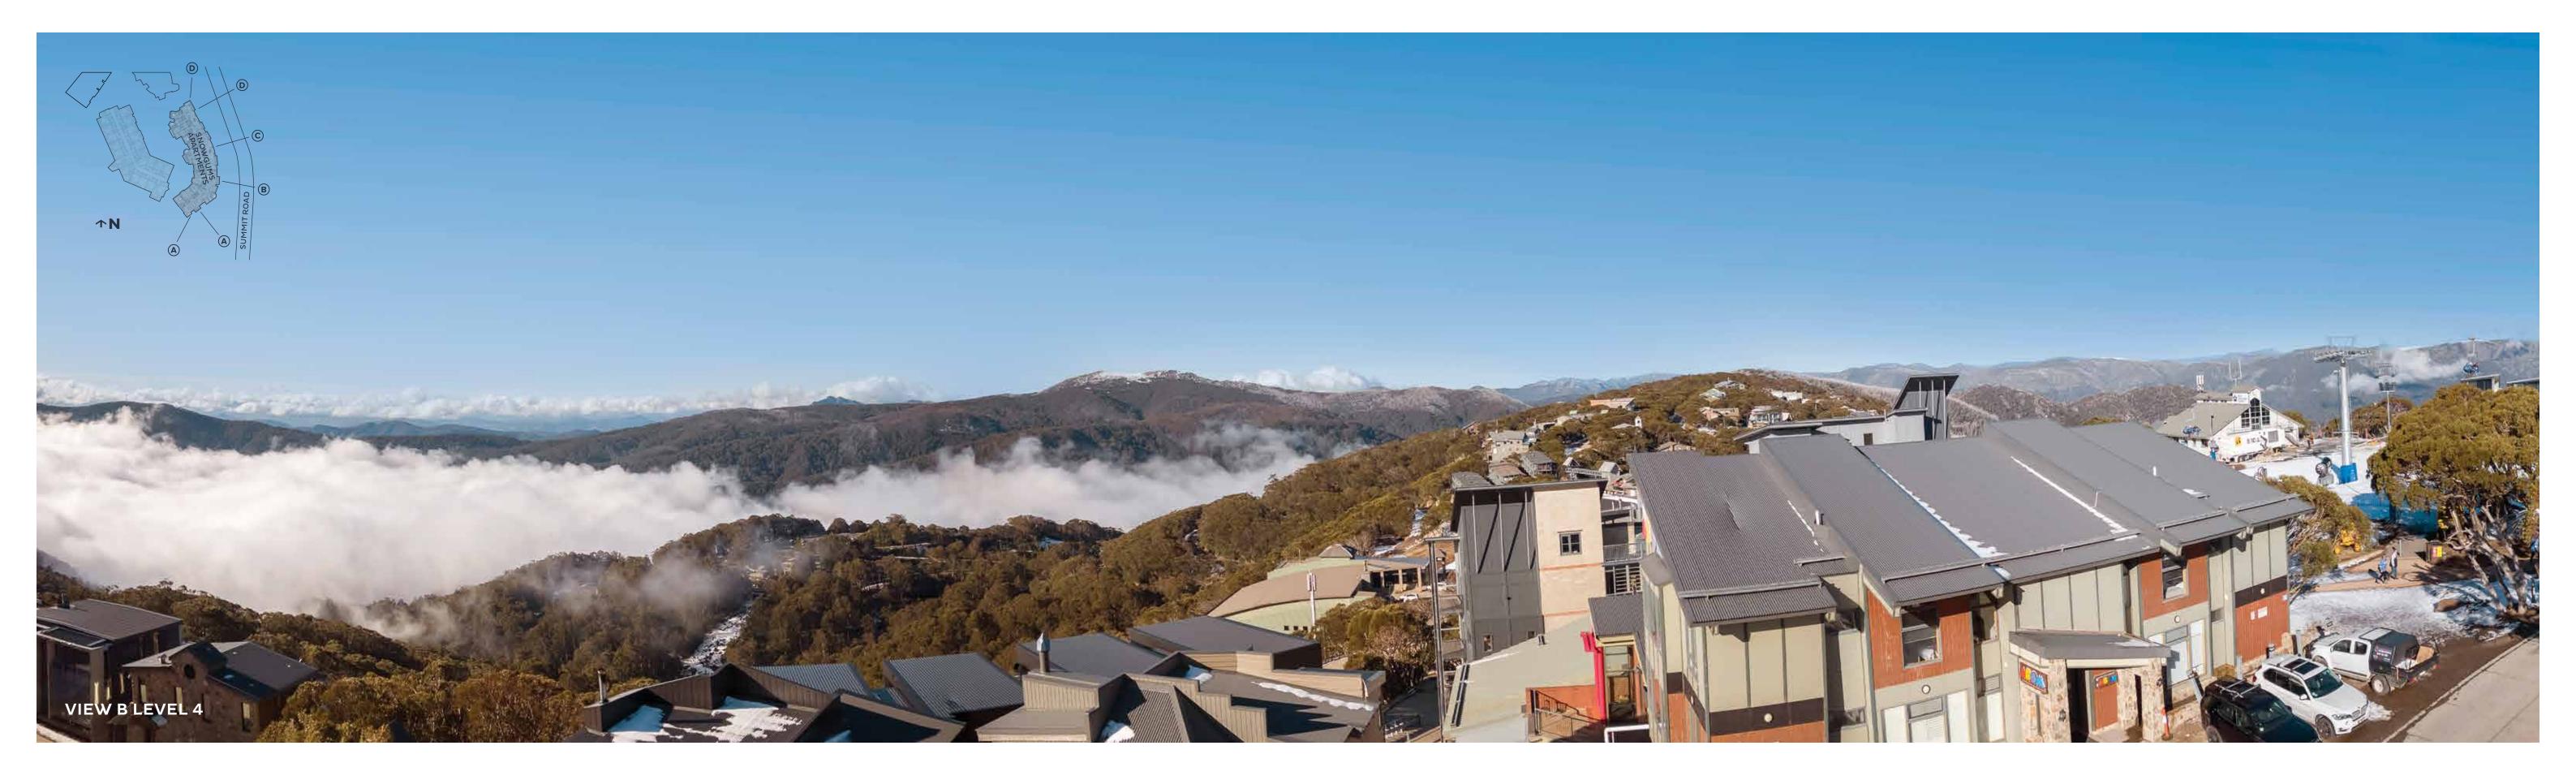

### **CAR PARK**







### LEVEL THREE



### **LEVEL FOUR**







## **APARTMENT 1.1**

LEVEL ONE

| Bedrooms                        | 4                   |
|---------------------------------|---------------------|
| Bathrooms                       | 3                   |
| Car space                       | 1                   |
| AREA (including Winter Garden B | Balcony)            |
| TOTAL                           | 164.2M <sup>2</sup> |

#### LEGEND

| L  | Linen             |
|----|-------------------|
| WM | Washer/Dryer      |
| FP | Fireplace         |
| F  | Integrated fridge |
| WS | Window seating    |







### **APARTMENT 1.2**

LEVEL ONE

| TOTAL                                  | 112.7M <sup>2</sup> |
|----------------------------------------|----------