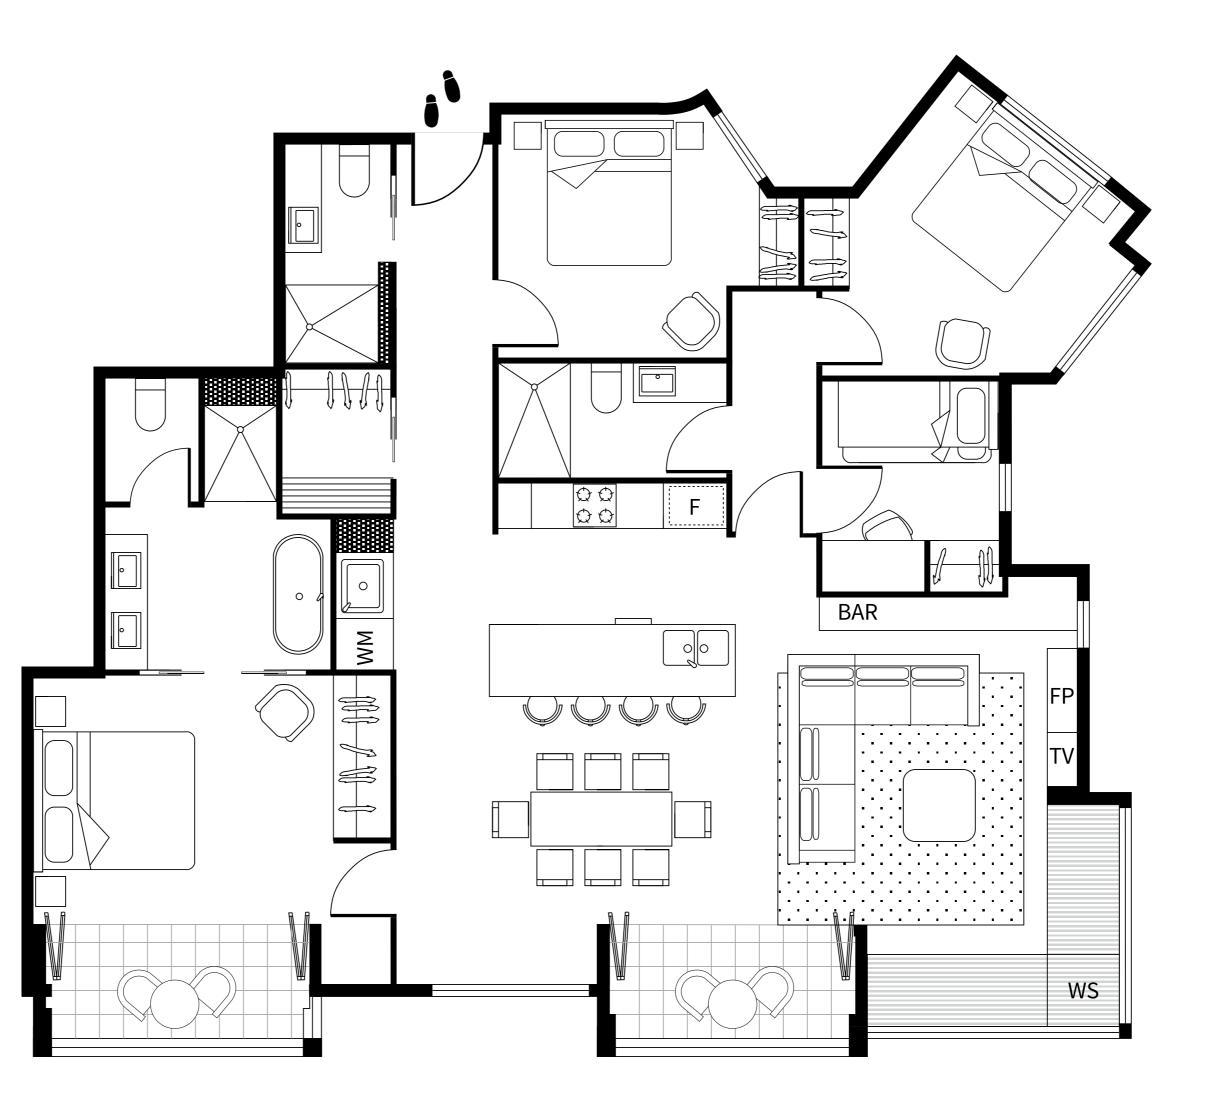

## **APARTMENT 1.1**

LEVEL ONE

| Bedrooms                        | 4                   |
|---------------------------------|---------------------|
| Bathrooms                       | 3                   |
| Car space                       | 1                   |
| AREA (including Winter Garden B | Balcony)            |
| TOTAL                           | 164.2M <sup>2</sup> |

#### LEGEND

| L  | Linen             |
|----|-------------------|
| WM | Washer/Dryer      |
| FP | Fireplace         |
| F  | Integrated fridge |
| WS | Window seating    |