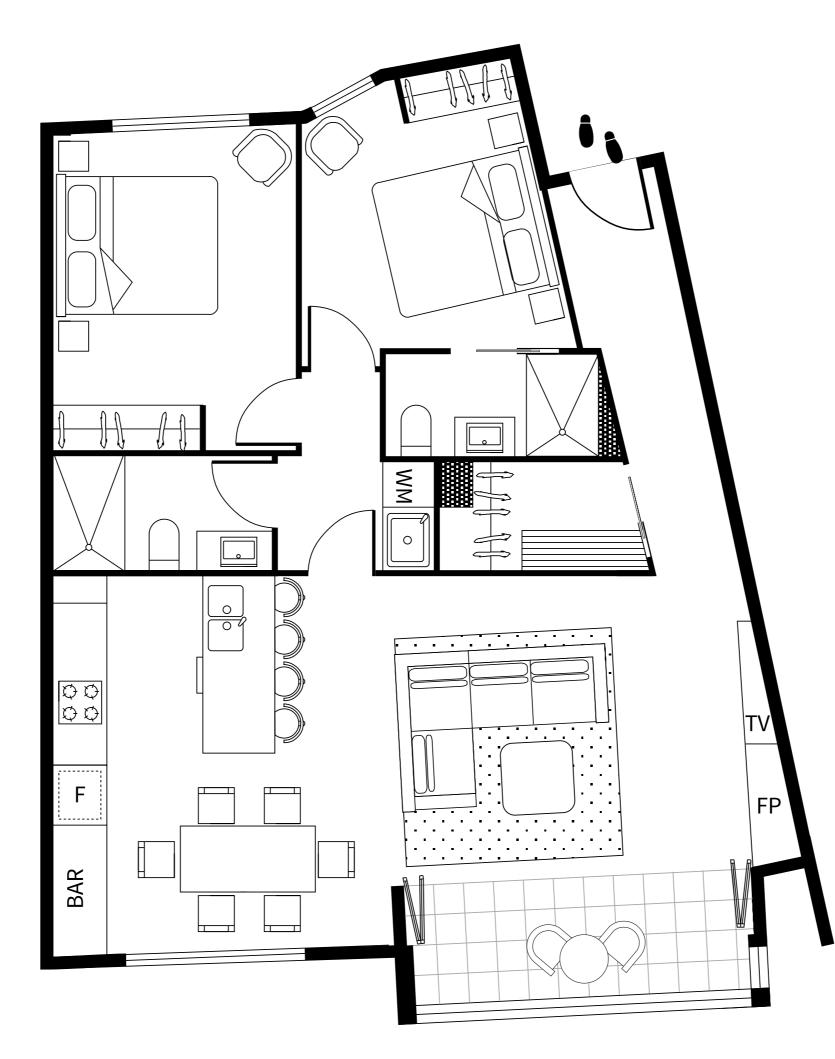

### **APARTMENT 1.5**

LEVEL ONE

| TOTAL                       | 143.6M <sup>2</sup> |
|-----------------------------|---------------------|
| AREA (including Winter Gard | en Balconv)         |
| Car space                   | 1                   |
| Bathrooms                   | 3                   |
| Bedrooms                    | 4                   |

#### LEGEND

| WM | Washer/Dryer      |
|----|-------------------|
| FP | Fireplace         |
| F  | Integrated fridge |
| WS | Window seating    |