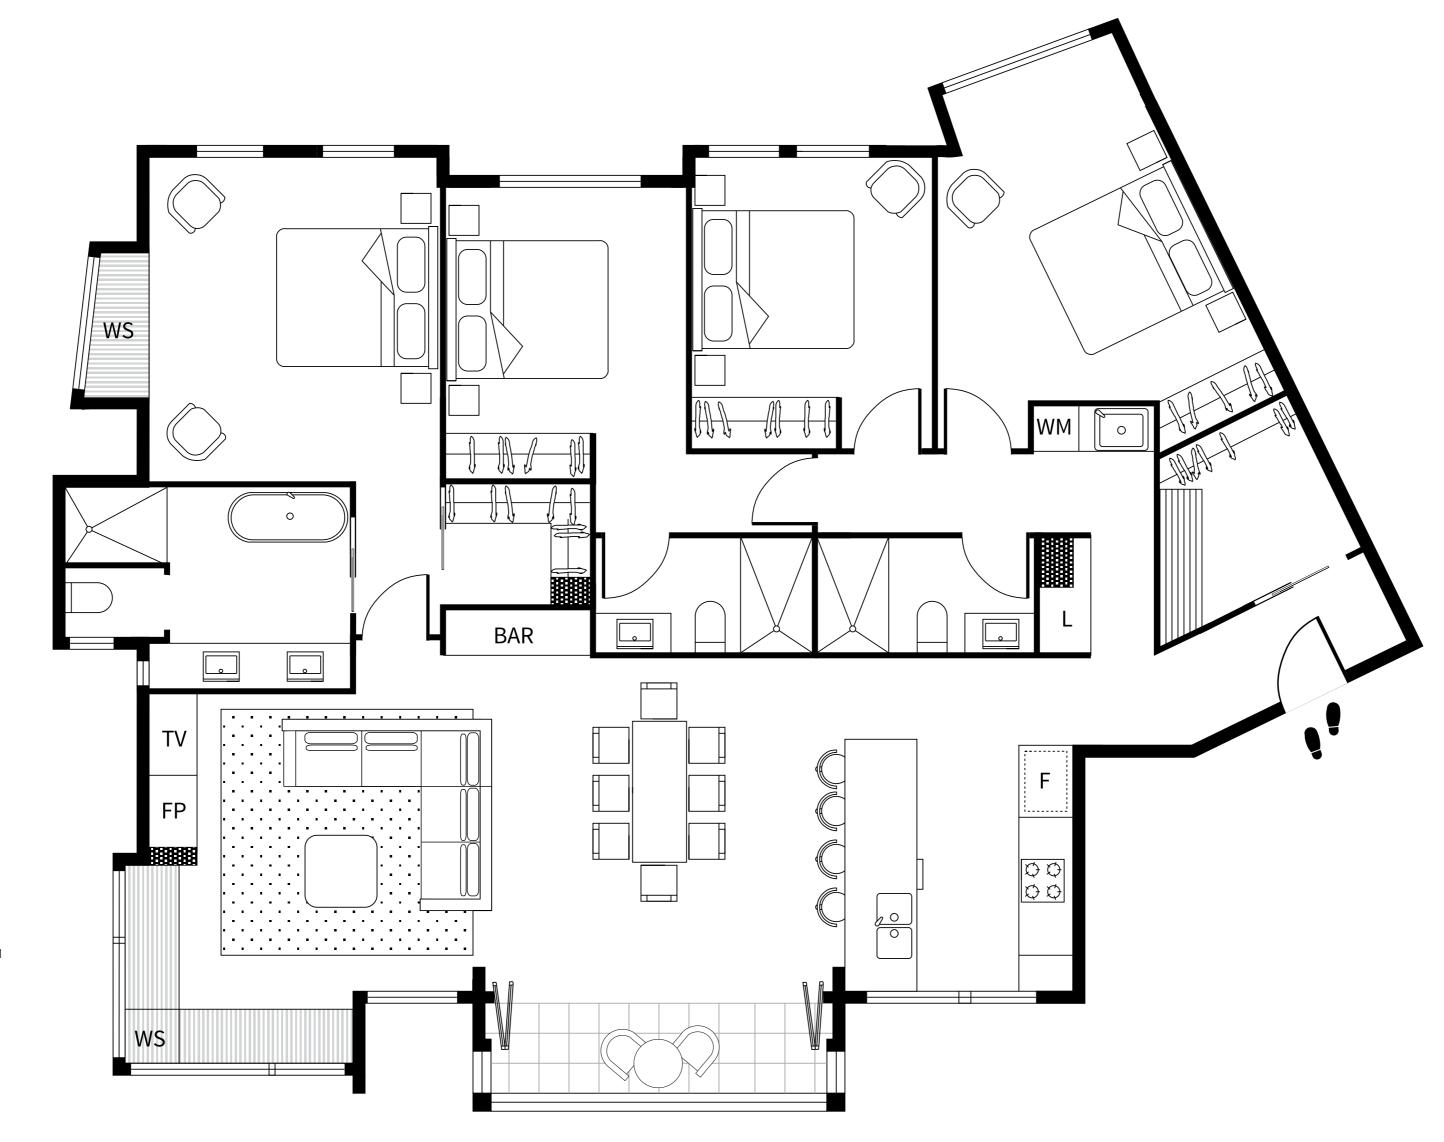

# **APARTMENT 3.1**

LEVEL THREE

| TOTAL                    | 170.1M <sup>2</sup> |
|--------------------------|---------------------|
| AREA (including Winter G | arden Balcony)      |
| Car space                | 1                   |
| Bathrooms                | 3                   |
| Bedrooms                 | 4                   |

#### LEGEND

| L  | Linen             |
|----|-------------------|
| WM | Washer/Dryer      |
| FP | Fireplace         |
| F  | Integrated fridge |
| WS | Window seating    |