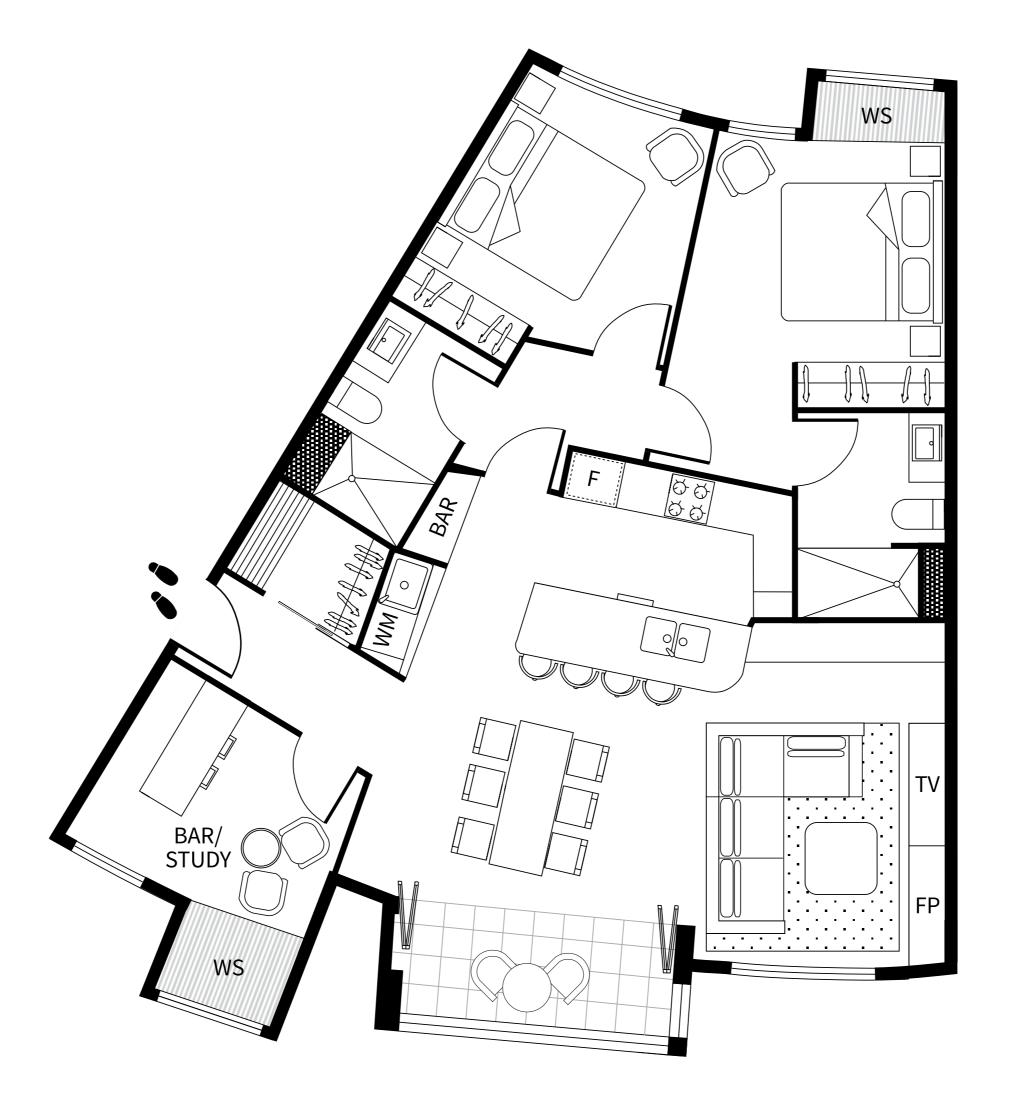

## **APARTMENT 4.1**

LEVEL FOUR

| Bedrooms                               | 4                   |
|----------------------------------------|---------------------|
| Bathrooms                              | 3                   |
| Car space                              | 1                   |
| AREA (including Winter Garden Balcony) |                     |
| TOTAL                                  | 169.6M <sup>2</sup> |

### LEGEND

| L  | Linen             |
|----|-------------------|
| WM | Washer/Dryer      |
| FP | Fireplace         |
| F  | Integrated fridge |
| WS | Window seating    |