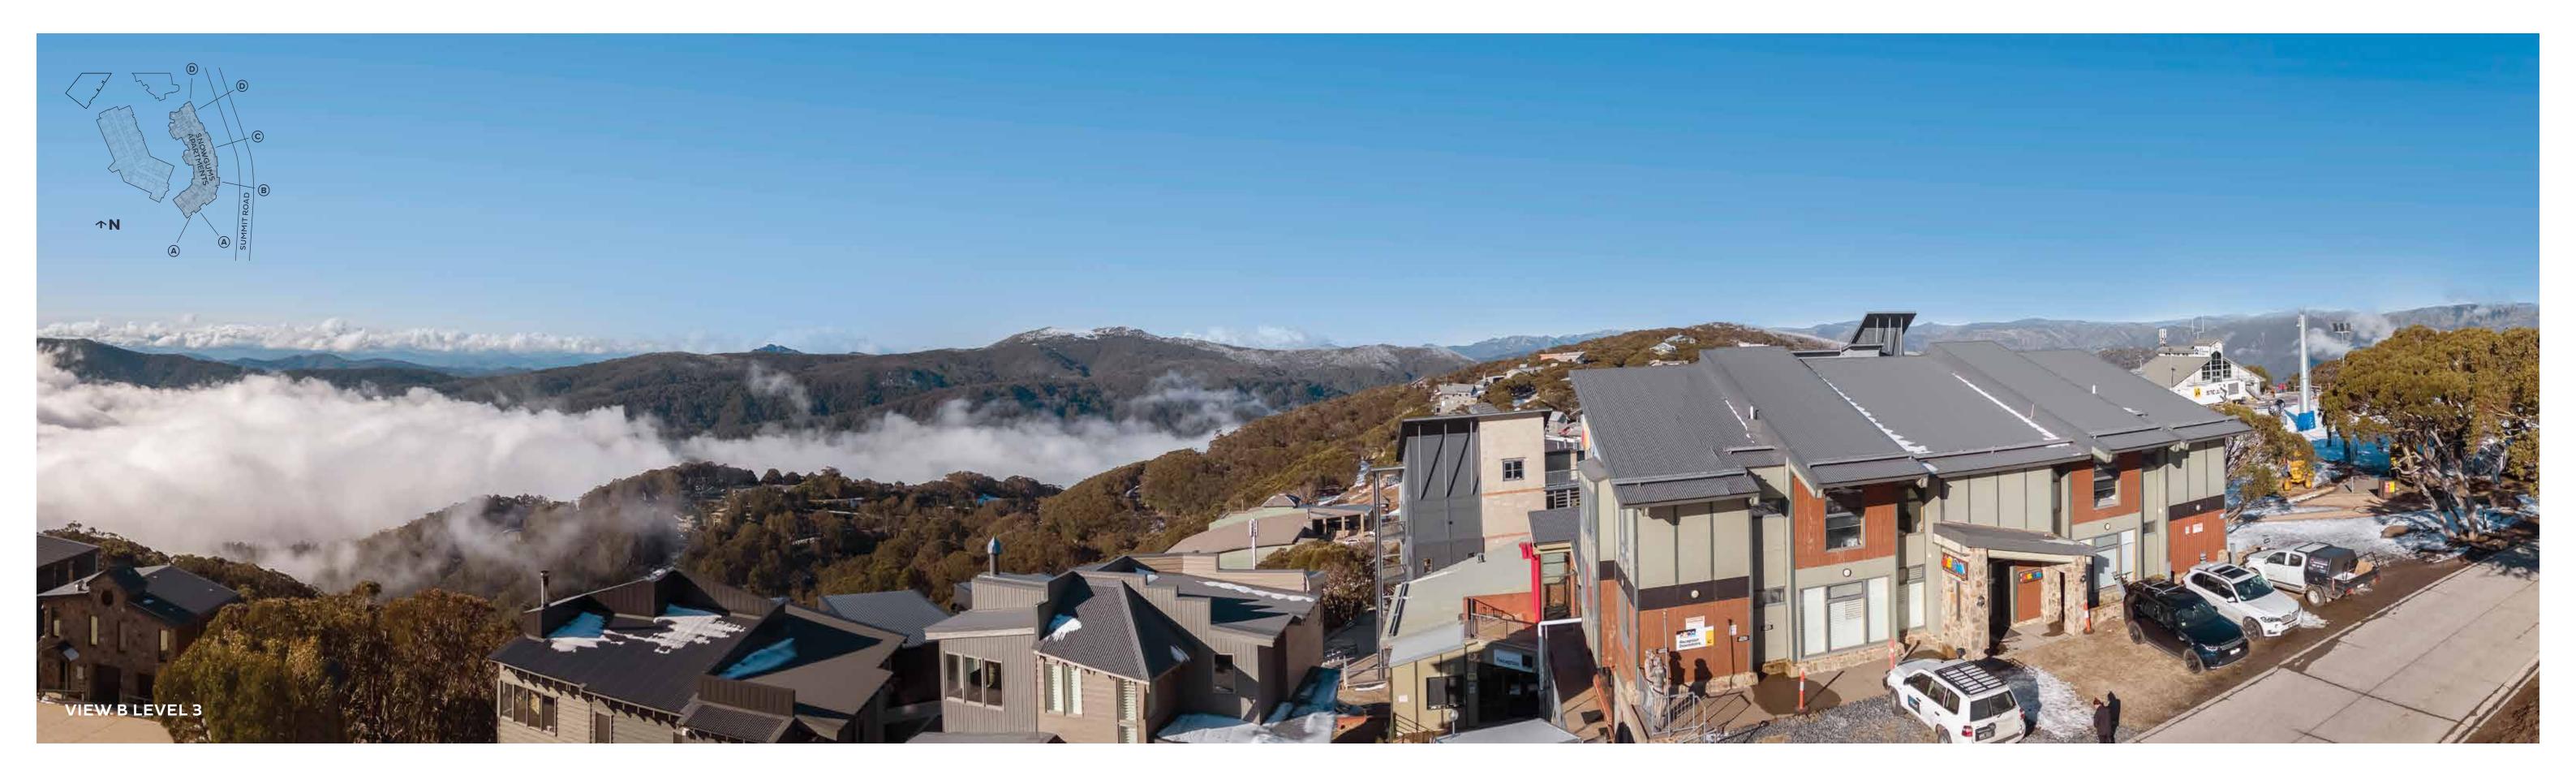

### **CAR PARK**







### LEVEL THREE



### **LEVEL FOUR**







## **APARTMENT 1.1**

LEVEL ONE

| Bedrooms                        | 4                   |
|---------------------------------|---------------------|
| Bathrooms                       | 3                   |
| Car space                       | 1                   |
| AREA (including Winter Garden B | Balcony)            |
| TOTAL                           | 164.2M <sup>2</sup> |

#### LEGEND

| L  | Linen             |
|----|-------------------|
| WM | Washer/Dryer      |
| FP | Fireplace         |
| F  | Integrated fridge |
| WS | Window seating    |







### **APARTMENT 1.2**

LEVEL ONE

| TOTAL                                  | 112.7M <sup>2</sup> |
|----------------------------------------|--------