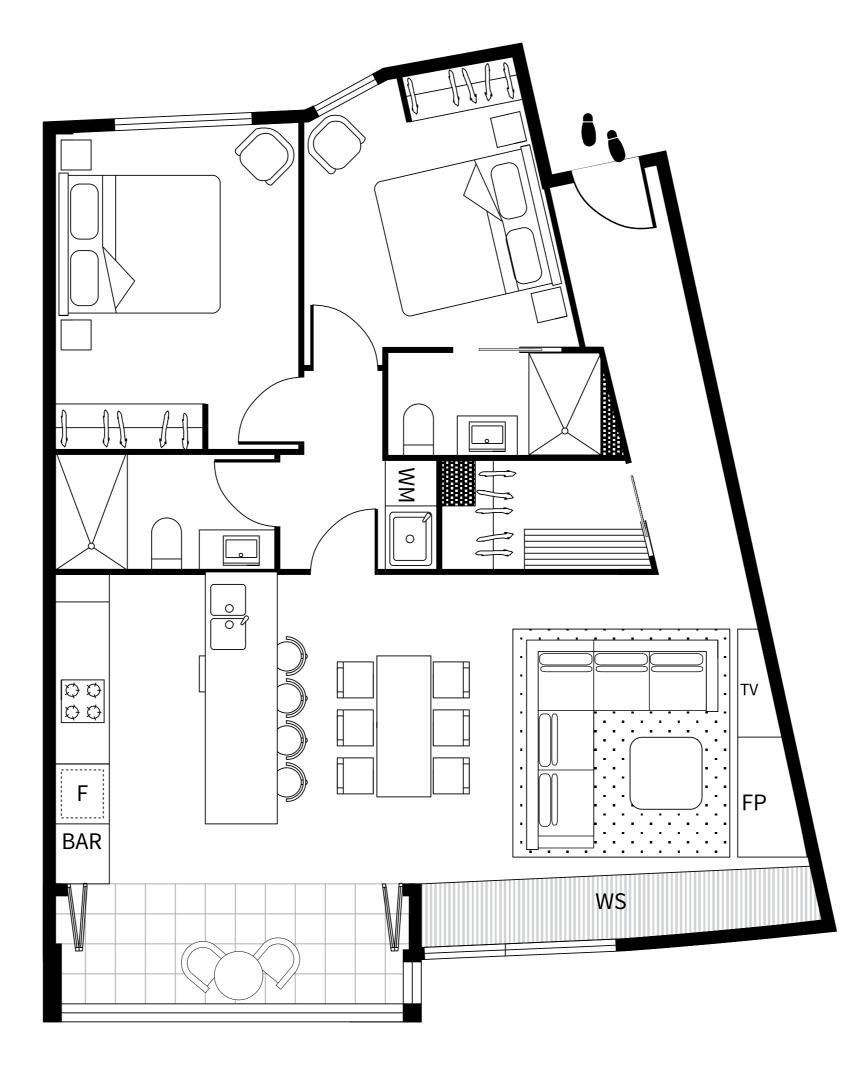

### **APARTMENT 1.3**

LEVEL ONE

| TOTAL                                  | 98.5M <sup>2</sup> |
|----------------------------------------|--------------------|
| AREA (including Winter Garden Balcony) |                    |
| Car space                              | 1                  |
| Bathrooms                              | 2                  |
| Bedrooms                               | 2                  |

### LEGEND

| WM | Washer/Dryer      |
|----|-------------------|
| FP | Fireplace         |
| F  | Integrated fridge |
| WS | Window seating    |